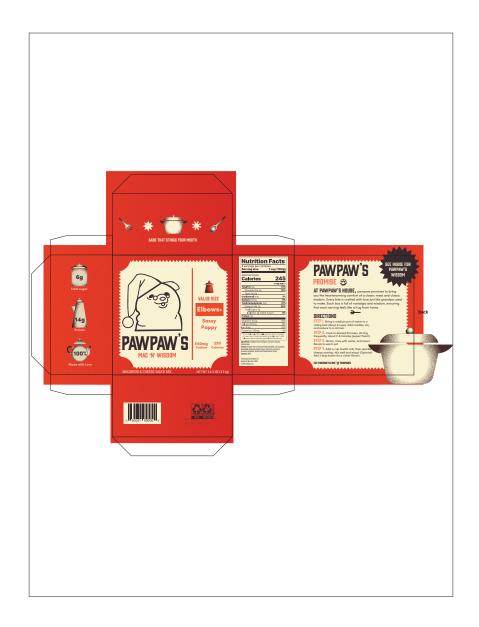

# STATIONARY

BAILEY BEE CORP.ID FALL 2024

PROJECT 2: PAWPAW'S MAC 'N' WISDOM

#### **Creative Brief**

Scheduled time frame: 3 weeks

Assignment: Mac and Cheese Box

Redesign/reimagine a simple paperboard carton

The macaroni & cheese box is a staple on grocery stores shelves. Outside of surface graphics, it has remained largely unchanged for years. For this project, you are asked to consider the shape and form, as well as the surface graphics of the 6-sided carton. The existing box is 3.5" wide by 7.125" tall by 1.25" deep. You may decide to maintain the size and orientation of the box on the shelf, or you may want to reconsider the form, as long as the total volume of the box (3.5" x 7.125" x 1.25" = 31.172") remains the same. The package should remain a rectilinear form and must contain all of the existing content (weight, preparation instructions, nutrition facts, etc.), although you are asked to redesign all of the text and graphics.

You may choose to use the Kraft brand logo or reimagine the brand. You must design a series of three boxes (based on variations such as noodle type, cheese, etc.) that work together.

**Consider:** research existing brands, color, form, shelf presence, imagery, typography, design that wraps around surfaces of the form