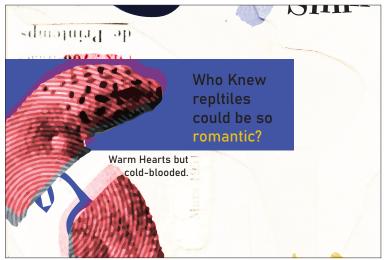

## **COMPUTER REFINEMENT**

Ned and Sunny stretch out together on the warm sand. He rests his head on her back, and every so often he might give her an affectionate nudge with his nose. The pair is quiet and, like many longterm couples, they seem perfectly content just to be in each other's presence.

The couple are monogamous, which is quite rare in the animal kingdom. But Sunny and Ned are a bit scalier than your typical lifelong mates — they are shingleback lizards that live at Melbourne Museum in Australia.

## **FASCINATING**

WEIRD **WORLD OF REPTILES**"

Ned and Sunny stretch out together on the warm sand. He rests his head on her back, and every so often he might give her an affectionate nudge with his nose. The pair is quiet and, like many long-term couples, they seem perfectly content just to be in each other's presence.

The couple are monogamous, which is quite rare in the animal kingdom. But Sunny and Ned are a bit scalier than your typical lifelong mates - they are shingleback lizards that live at Melbourne Museum in Australia. One lizard couple in a long-term study had been pairing up for 27 years and were still going strong when the study ended.