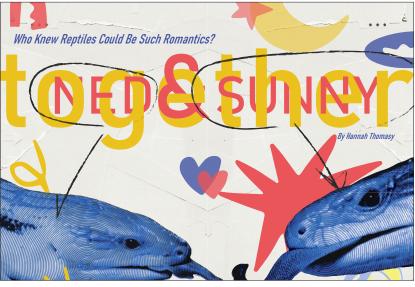

## **COMPUTER REFINEMENT**

Ned and Sunny stretch out together on the warm sand. He rests his head on her back, and every so often he might give her an affectionate nudge with his nose. The pair is quiet and, like many longterm couples, they seem perfectly content just to be in each other's presence.

The couple are monogamous, which is quite rare in the animal kingdom. But Sunny and Ned are a bit scalier than your typical lifelong mates — they are shingleback lizards that live at Melbourne Museum in Australia.

In the wild, shinglebacks regularly form long-term bonds, returning to the same partner during mating season year after year. One lizard couple in a long-term study had been pairing up for 27 years and were still going strong when the albatrosses, prairie voles and owl mon-keys, and they confound expectations many people have about the personalities

## FINAL LAYOUT

Professor

Micheal Bull was awarded a PhD from the University of Western Australia in 1973. Micheal Bull was a behavioural ecologist who had studied lizards and their parasites for over 30 years at Flinders University in South Australia.

Author

Hannah joined Drug Discovery News as an assistant editor in 2022. She earned her PhD in neuroscience from the

## **FASCINATING**

WEIRD **WORLD OF REPTILES**"

Ned and Sunny stretch out together on the warm sand. He rests his head on her back, and every so often he might give her an affectionate nudge with his nose. The pair is quiet and, like many long-term couples, they seem perfectly content just to be in each other's presence.

The couple are monogamous, which is quite rare in the animal kingdom. But Sunny and Ned are a bit scalier than your typical lifelong mates - they are shingleback lizards that live at Melbourne Museum in Australia. One lizard couple in a long-term study had been pairing up for 27 years and were still going strong when the study ended.