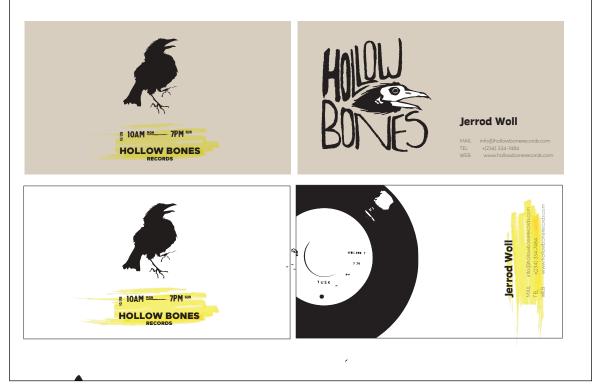

# HIGH CONTRAST LOGOS

Student Name: Bailey Bee

Company Name: HOLLOW BONE RECORDS

Type of Business: Record Studio

Key Words: Bone, Hollow, Bird, Grundge

Company Mission Statement: Let the Music Take you places, Shop Hollow Bone Records, the Destination for vinvi records.

**Competitors:** Square Records, Time Travelers Records, and Vinyl First

How have you differentiated them from their competition? I have given them more of a grunge look and a better look and feel to their