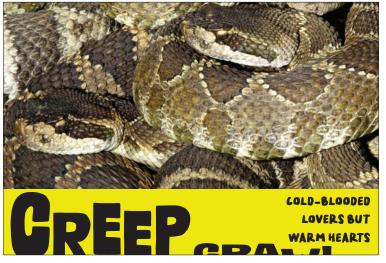

# FINAL LAYOUT TYPOGRAPHY IIII SPRING 2024 BAILEY BEE

## FINAL LAYOUT

# FINAL LAYOUT

## FINAL LAYOUT

Professor

Micheal Bull was awarded a PhD from the University of Western Australia in 1973. Micheal Bull was a behavioural ecologist who had studied lizards and their parasites for over 30 years at Flinders University in South Australia.