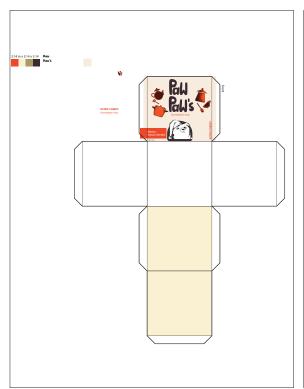

# STATIONARY

BAILEY BEE CORP.ID FALL 2024

PROJECT 2: PAWPAW'S MAC 'N' WISDOM

#### **Creative Brief**

Scheduled time frame: 3 weeks

Assignment: Mac and Cheese Box

Redesign/reimagine a simple paperboard carton

The macaroni & cheese box is a staple on grocery stores shelves. Outside of surface graphics, it has remained largely unchanged for years. For this project, you are asked to consider the shape and form, as well as the surface graphics of the 6-sided carton. The existing box is 3.5" wide by 7.125" tall by 1.25" deep. You may decide to maintain the size and orientation of the box on the shelf, or you may want to reconsider the form, as long as the total volume of the box (3.5" x 7.125" x 1.25" = 31.172") remains the same. The package should remain a rectilinear form and must contain all of the existing content (weight, preparation instructions, nutrition facts, etc.), although you are asked to redesign all of the text and graphics.

#### Brand Concept Chosen: Pawpaw's

#### Who is Pawpaw?

Pawpaw is a grandpa dog here to help and give wisdom to those who need it. People who need a push or words of affirmation.

#### What type of dog is he?

I left pawpaw kind of ambigous so that people can fill in the blank of what they think he is. Allowing the consumer to make a version of their own pawpaw in their head. Pawpaw almost resembles a shiba but the main goal was to make him appear dog-like and allow the viewer to imagine what kind of dog he is.

#### Pawpaw's influence:

I orginally got the idea of Pawpaw from Tofu-chan, an internet dog that is from japan and gives a inspirational quote and the video is over. These clips are at best 8 seconds and this shiba dog is beloved by many.

I wanted to make something for people that want a comforting meal and need comforting words.

The Box relied on Nostalgia, memories, and grandparents. Not everyone has grandparents and does not have access to an older generation that is here to be a rock in your life.

Keywords: Male Figure, Grandfather, Coping, Comfort, and Nostalgia