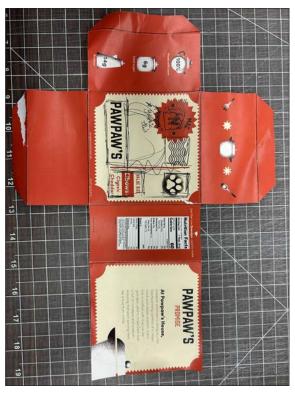

What is due: Color comps, built to size and properly photographed for presentation. Process book showing

documented research, ideation, sketches, views of all 6 sides of final forms and professional photography of final forms.

**Presentation:** Process book showing documented research, ideation, sketches, views of all 3 of final forms and professional photography of your packages.

**Dimension:** Maximum size The existing box is 3.5" wide by 7.125" tall by 1.25", horizontal or vertical orientation.

# FINAL LAYOUT { Packaging Design Fall 2024 Bailey Bee

### **FINAL LAYOUT**

#### **FINAL LAYOUT**

PROJECT 3: GARAGE BAND