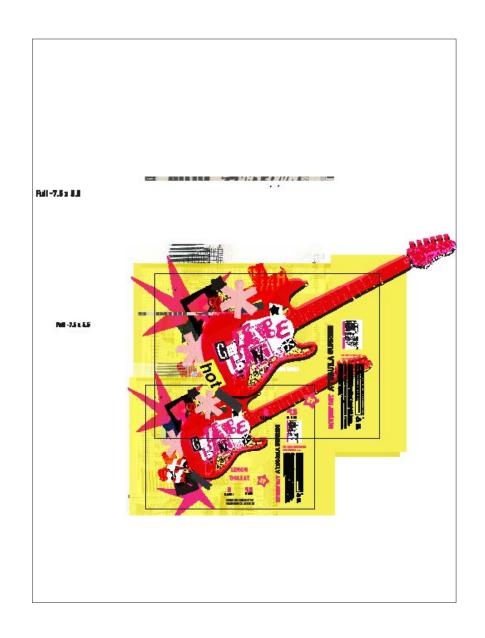

# FINAL LAYOUT { Packaging Design Fall 2024 Bailey Bee

Full -7.5 x 5.5

GARAGE BAND CO., AKRON, OH

Full -7.5 x 5.5