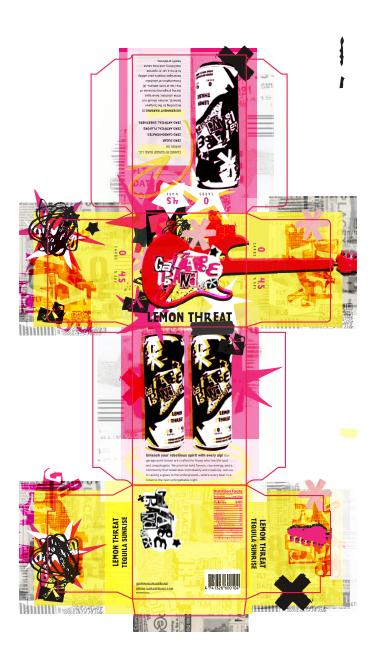

# FINAL LAYOUT { Packaging Design Fall 2024 Bailey Bee

Full -7.5 x 5.5

GARAGE BAND CO., AKRON, OH

Full -7.5 x 5.5

# **FINAL MOCKUPS**