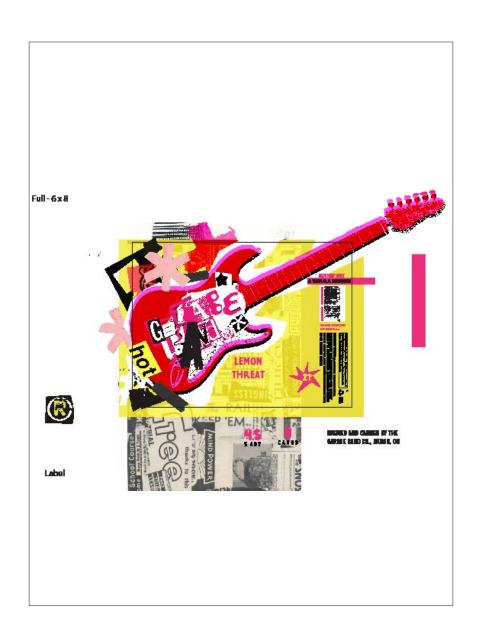

# FINAL LAYOUT { Packaging Design Fall 2024 Bailey Bee

Full -7.5 x 5.5

GARAGE BAND CO., AKRON, OH

Full -7.5 x 5.5