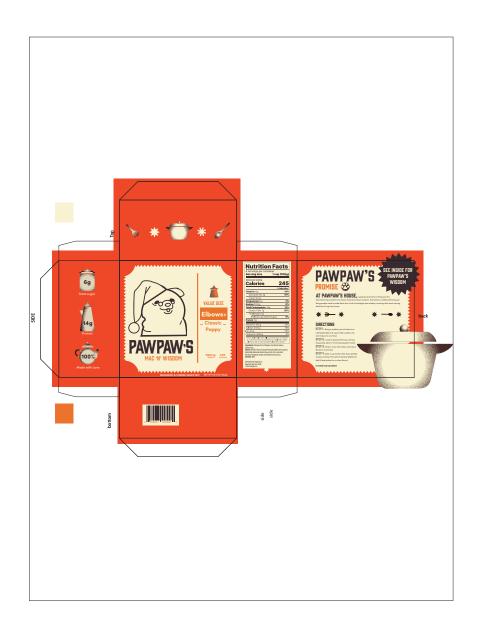

#### **Creative Brief**

Scheduled time frame: 3 weeks

Assignment: Mac and Cheese Box

Redesign/reimagine a simple paperboard carton

The macaroni & cheese box is a staple on grocery stores shelves. Outside of surface graphics, it has remained largely unchanged for years. For this project, you are asked to consider the shape and form, as well as the surface graphics of the 6-sided carton. The existing box is 3.5" wide by 7.125" tall by 1.25" deep. You may decide to maintain the size and orientation of the box on the shelf, or you may want to reconsider the form, as long as the total volume of the box (3.5" x 7.125" x 1.25" = 31.172") remains the same. The package should remain a rectilinear form and must contain all of the existing content (weight, preparation instructions, nutrition facts, etc.), although you are asked to redesign all of the text and graphics.

You may choose to use the Kraft brand logo or reimagine the brand. You must design a series of three boxes (based on variations such as noodle type, cheese, etc.) that work together.

**Consider:** research existing brands, color, form, shelf presence, imagery, typography, design that wraps around surfaces of the form

What is due: Color comps, built to size and properly photographed for presentation. Process book showing

documented research, ideation, sketches, views of all 6 sides of final forms and professional photography of final forms.

**Presentation:** Process book showing documented research, ideation, sketches, views of all 3 of final forms and professional photography of your packages.

**Dimension:** Maximum size The existing box is 3.5" wide by 7.125" tall by 1.25", horizontal or vertical orientation.