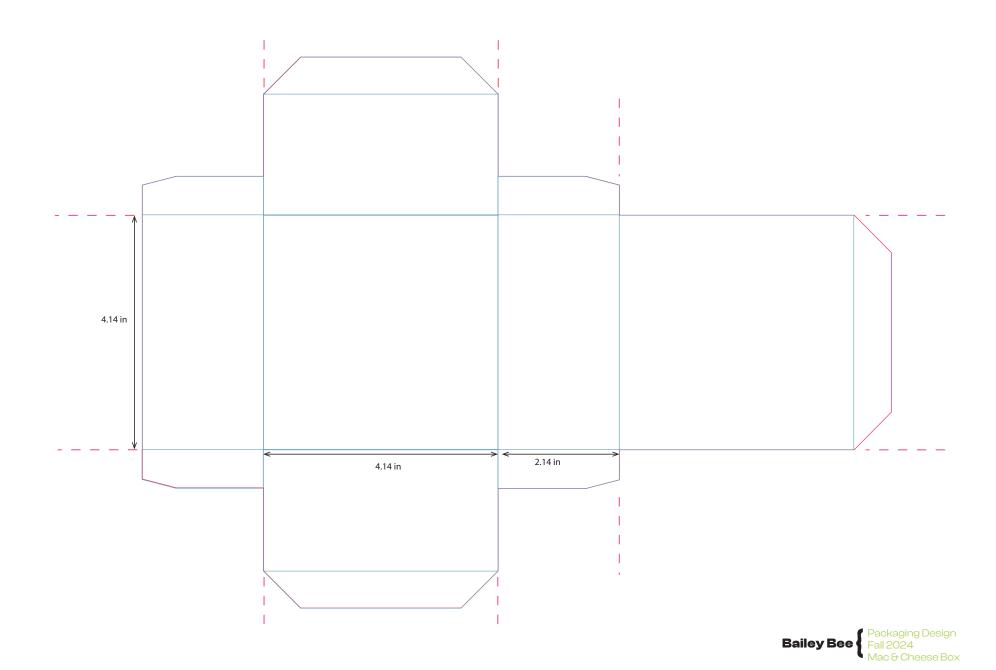

#### **Creative Brief**

Scheduled time frame: 3 weeks

Assignment: Mac and Cheese Box

Redesign/reimagine a simple paperboard carton

The macaroni & cheese box is a staple on grocery stores shelves. Outside of surface graphics, it has remained largely unchanged for years. For this project, you are asked to consider the shape and form, as well as the surface graphics of the 6-sided carton. The existing box is 3.5" wide by 7.125" tall by 1.25" deep. You may decide to maintain the size and orientation of the box on the shelf, or you may want to reconsider the form, as long as the total volume of the box (3.5" x 7.125" x 1.25" = 31.172") remains the same. The package should remain a rectilinear form and must contain all of the existing content (weight, preparation instructions, nutrition facts, etc.), although you are asked to redesign all of the text and graphics.

**Presentation:** Process book showing documented research, ideation, sketches, views of all 3 of final forms and professional photography of your packages.

**Dimension:** Maximum size The existing box is 3.5" wide by 7.125" tall by 1.25", horizontal or vertical orientation.