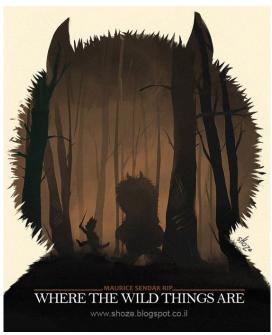

"MAURICE SENDAK'S CALDECOTT MEDAL-WINNING PICTURE BOOK HAS BECOME ONE OF THE MOST HIGHLY ACCLAIMED AND BEST-LOVED CHILDREN'S BOOKS OF ALL TIME. A MUST FOR EVERY CHILD'S BOOKSHELF"

WHERE THE WILD THINGS ARE

Y BY MAURICE SEND

HAS INSPIRED A MOVIE,
AN OPERA, AND THE
GENERATIONS. WHEN MAX
GENERATIONS. WHEN MAX
AND CAUSES HAVOC IN
THE HOUSE, HIS MOTHER
SENDS HIM TO BED. FROM
THERE, MAX SETS SAIL TO
AN ISLAND INHABITED BY
THE WILD THINGS, WHO
NAME HIM KING AND SHARE
A WILD RUMPUS WITH HIM.
BUTTHEN FROM FAR AWAY
ACROSS THE WORLD, MAX
SMELLS GOOD THINGS TO
MAX