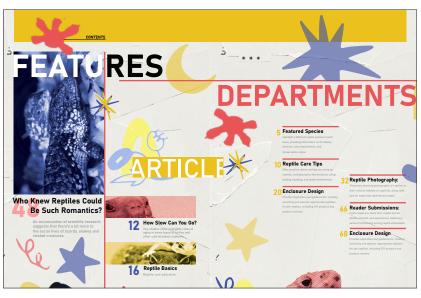

## **CREATIVE BRIEF**

Scheduled time frame: 3-4 weeks

Assignment: Magazine Design

#### **PROJECT DESCRIPTION**

Name and design a new magazine including cover, table of contents, department, 3 ads, and feature Requirements:

- 1. Analyze (review previous annual report pdf's), distill down to showcase important information
- 2. Concept: Develop new visual approach that is appropriate and visually interesting and can be used for promotion
- 2. Format: Consider annual report page size and proportion.
- 3. Tell a story with purpose: Write a proposal indicating your design objectives and rationale.
- 4. Piece must be type dominant.
- 5. Determine look and feel: color palette, type pairings, graphic style, and image usage.

Include content for the following:

- 1. Table of contents, company overview; mission statement and/or history
- 2. Financial; highlights with both charts and graphs Consider the following
- What colors represent the client and are appropriate to the concept.
- What typefaces will o er you a variety of hierarchy possibilities AND represent the client appropriately.
- What information can be extracted to create headings and call outs to re ect your concept.
- What format is appropriate. Every decision you do should have reason and re ect back to the company's brand.