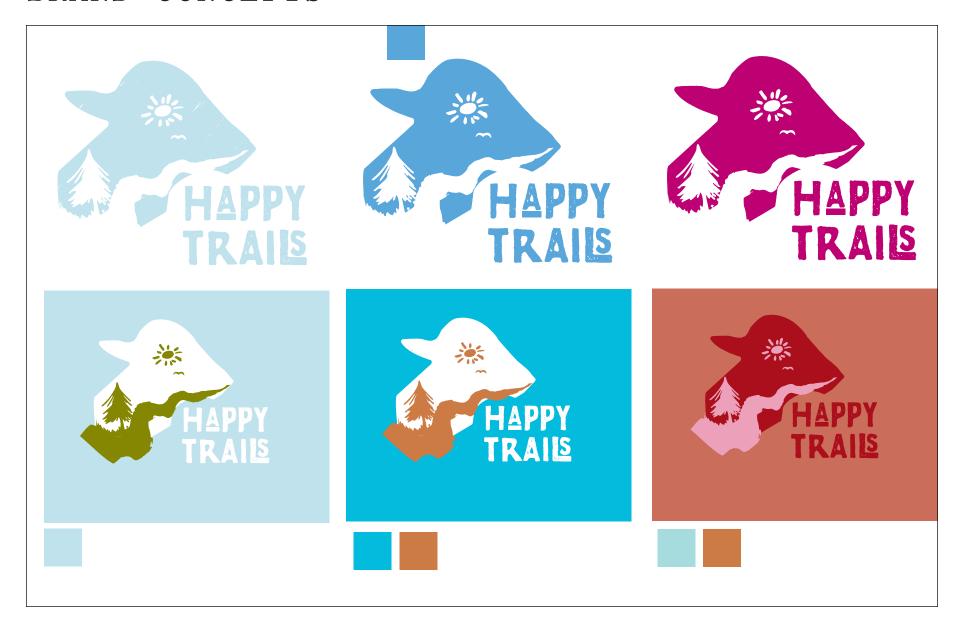

### Happy Trails Farm Animal Sanctuary

Happy Trails Farm Animal Sanctuary is located in Ravenna, They sanction farm animals and specializes in rescues, Rehabilitation, and Rehoming Animals. The Logo is a lot and very cluttered, There is a much simpiler way to show that they rescue farm animals. The circle and shape around the type is just random and makes the silhouttes appear