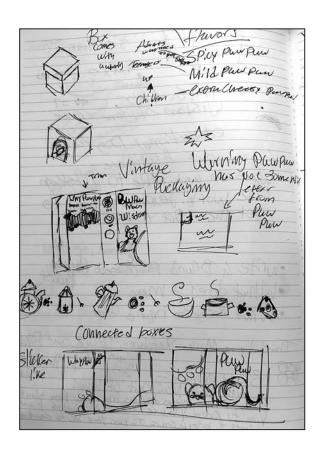

#### Brand Concept Chosen: Pawpaw's

#### Who is Pawpaw?

Pawpaw is a grandpa dog here to help and give wisdom to those who need it. People who need a push or words of affirmation.

#### What type of dog is he?

I left pawpaw kind of ambigous so that people can fill in the blank of what they think he is. Allowing the consumer to make a version of their own pawpaw in their head. Pawpaw almost resembles a shiba but the main goal was to make him appear dog-like and allow the viewer to imagine what kind of dog he is.

#### Pawpaw's influence:

I orginally got the idea of Pawpaw from Tofu-chan, an internet dog that is from japan and gives a inspirational quote and the video is over. These clips are at best 8 seconds and this shiba dog is beloved by many.

I wanted to make something for people that want a comforting meal and need comforting words.

The Box relied on Nostalgia, memories, and grandparents. Not everyone has grandparents and does not have access to an older generation that is here to be a rock in your life.

Keywords: Male Figure, Grandfather, Coping, Comfort, and Nostalgia