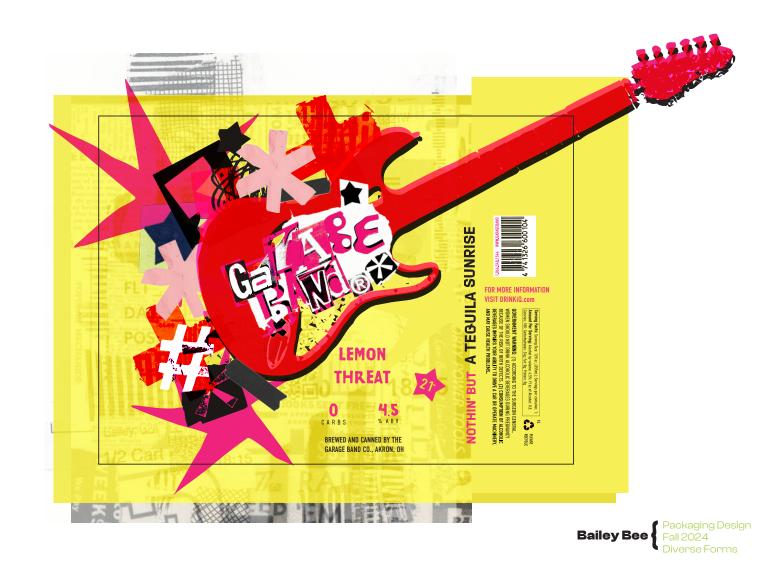

### DESIGN RESEARCH { TYPOGRAPHY

**Bailey Bee** Packaging Design Fall 2024 Diverse Forms

# FINAL LAYOUT { Packaging Design Fall 2024 Bailey Bee

Full -7.5 x 5.5

GARAGE BAND CO., AKRON, OH

Full -7.5 x 5.5

# **FINAL MOCKUPS**