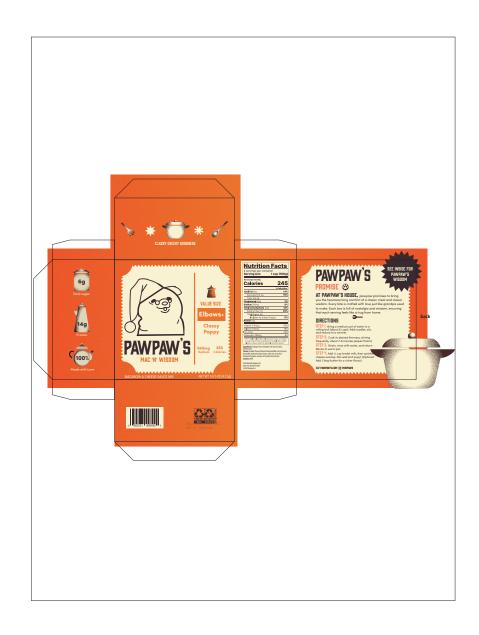

# STATIONARY

BAILEY BEE CORP.ID FALL 2024

PROJECT 2: PAWPAW'S MAC 'N' WISDOM

#### **Creative Brief**

Scheduled time frame: 3 weeks

Assignment: Mac and Cheese Box

Redesign/reimagine a simple paperboard carton

The macaroni & cheese box is a staple on grocery stores shelves. Outside of surface graphics, it has remained largely unchanged for years. For this project, you are asked to consider the shape and form, as well as the surface graphics of the 6-sided carton. The existing box is 3.5" wide by 7.125" tall by 1.25" deep. You may decide to maintain the size and orientation of the box on the shelf, or you may want to reconsider the form, as long as the total volume of the box (3.5" x 7.125" x 1.25" = 31.172") remains the same. The package should remain a rectilinear form and must contain all of the existing content (weight, preparation instructions, nutrition facts, etc.), although you are asked to redesign all of the text and graphics.

You may choose to use the Kraft brand logo or reimagine the brand. You must design a series of three boxes (based on variations such as noodle type, cheese, etc.) that work together.

**Consider:** research existing brands, color, form, shelf presence, imagery, typography, design that wraps around surfaces of the form