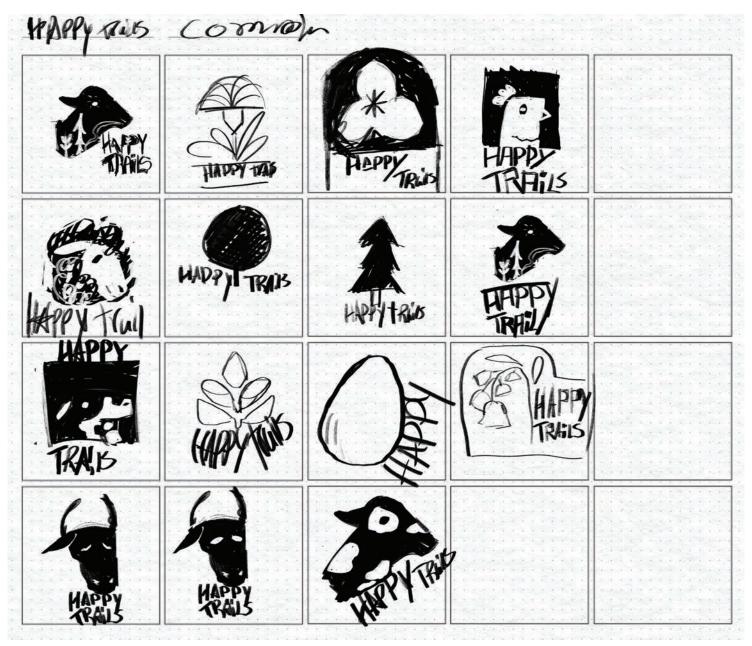

#### HIGH CONTRAST LOGOS

Student Name: Balley Bee

Company Name: Happy Trails

Type of Business: Animal Sanctuary

Key Words: Nature, Farm animals, Happy, Joy

Company Mission Statement: Happy Trails Farm Animal Sanctuary rescues, rehabilitates and re-homes oriminally abused, neglected and abandoned farm animalsake you places. Shop Hollow Bone Records, the Destination for vinyl records.

Competitors: Babb Run Bird and Wildlife Sanctuary and Stahl's No Harm Farm Animal Sanctuary

How have you differentiated them from their competition? I have simplified their name and given them a logo that stands out from the rest that use vectors of farm animals