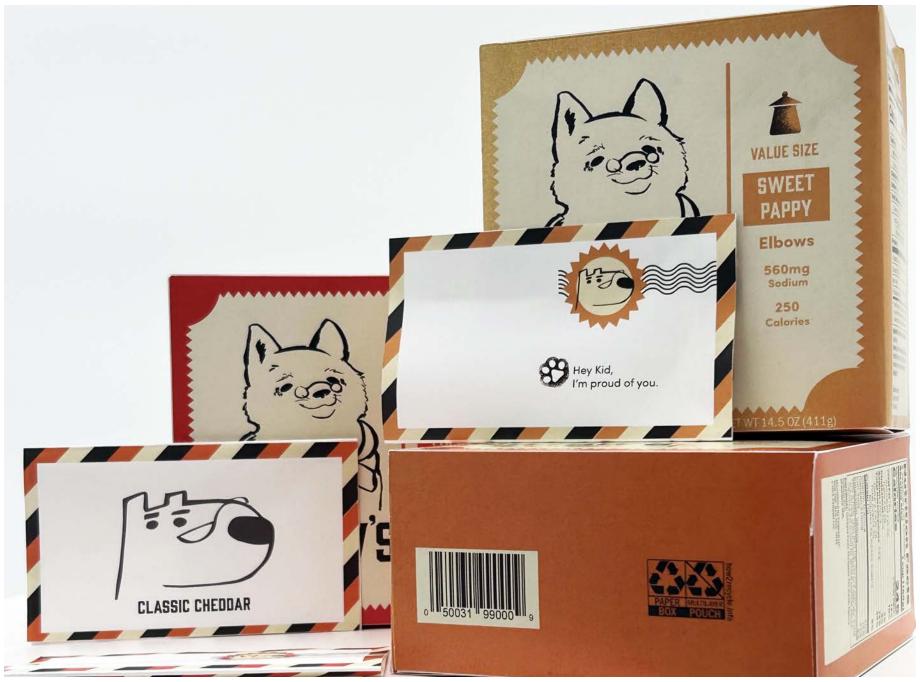

# STATIONARY

BAILEY BEE CORP.ID FALL 2024

PROJECT 2: PAWPAW'S MAC 'N' WISDOM

You may choose to use the Kraft brand logo or reimagine the brand. You must design a series of three boxes (based on variations such as noodle type, cheese, etc.) that work together.

**Consider:** research existing brands, color, form, shelf presence, imagery, typography, design that wraps around surfaces of the form

#### Who is Pawpaw?

Pawpaw is a grandpa dog here to help and give wisdom to those who need it. People who need a push or words of affirmation.

I wanted to make something for people that want a comforting meal and need comforting words.

The Box relied on Nostalgia, memories, and grandparents. Not everyone has grandparents and does not have access to an older generation that is here to be a rock in your life.