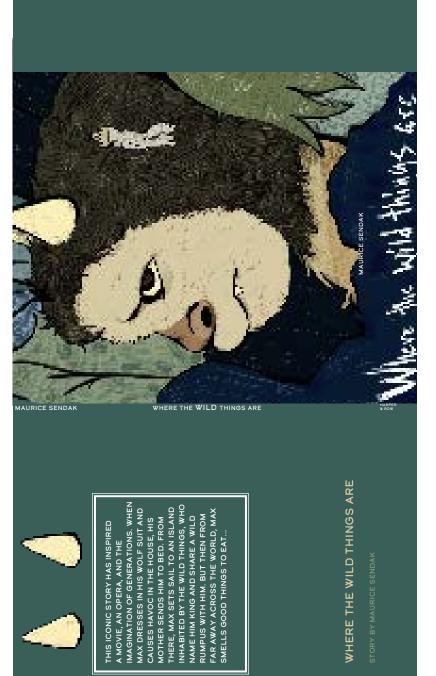

"MAURICE SENDAK'S CALDECOTT MEDAL-WINNING PICTURE BOOK HAS BECOME ONE OF THE MOST HIGHLY ACCLAIMED AND BEST-LOVED CHILDREN'S BOOKS OF ALL TIME. A MUST FOR EVERY CHILD'S BOOKSHELF"

WHERE THE WILD THINGS ARE

Y BY MAURICE SEND

HAS INSPIRED A MOVIE,
AN OPERA, AND THE
GENERATIONS. WHEN MAX
GENERATIONS. WHEN MAX
AND CAUSES HAVOC IN
THE HOUSE, HIS MOTHER
SENDS HIM TO BED. FROM
THERE, MAX SETS SAIL TO
AN ISLAND INHABITED BY
THE WILD THINGS, WHO
NAME HIM KING AND SHARE
A WILD RUMPUS WITH HIM.
BUTTHEN FROM FAR AWAY
ACROSS THE WORLD, MAX
SMELLS GOOD THINGS TO
MAX