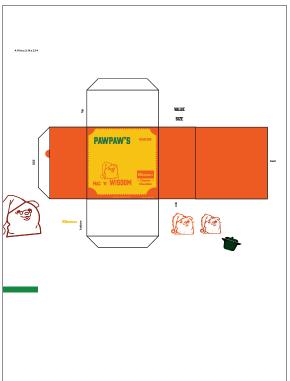

# STATIONARY

BAILEY BEE CORP.ID FALL 2024

PROJECT 2: PAWPAW'S MAC 'N' WISDOM

#### **Creative Brief**

Scheduled time frame: 3 weeks

Assignment: Mac and Cheese Box

Redesign/reimagine a simple paperboard carton

The macaroni & cheese box is a staple on grocery stores shelves. Outside of surface graphics, it has remained largely unchanged for years. For this project, you are asked to consider the shape and form, as well as the surface graphics of the 6-sided carton. The existing box is 3.5" wide by 7.125" tall by 1.25" deep. You may decide to maintain the size and orientation of the box on the shelf, or you may want to reconsider the form, as long as the total volume of the box (3.5" x 7.125" x 1.25" = 31.172") remains the same. The package should remain a rectilinear form and must contain all of the existing content (weight, preparation instructions, nutrition facts, etc.), although you are asked to redesign all of the text and graphics.

You may choose to use the Kraft brand logo or reimagine the brand. You must design a series of three boxes (based on variations such as noodle type, cheese, etc.) that work together.

**Consider:** research existing brands, color, form, shelf presence, imagery, typography, design that wraps around surfaces of the form

#### Brand Concept Chosen: Pawpaw's

#### Who is Pawpaw?

Pawpaw is a grandpa dog here to help and give wisdom to those who need it. People who need a push or words of affirmation.

#### What type of dog is he?

I left pawpaw kind of ambigous so that people can fill in the blank of what they think he is. Allowing the consumer to make a version of their own pawpaw in their head. Pawpaw almost resembles a shiba but the main goal was to make him appear dog-like and allow the viewer to imagine what kind of dog he is.