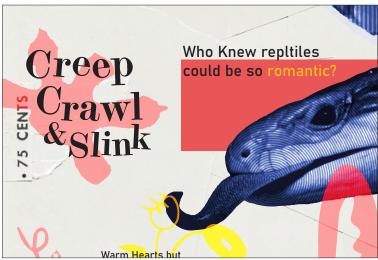

### Topic chosen:

Reptiles

#### Why?:

Reptiles has always interested me and I have owned a few myself. I wanted to create something to show the fun side of reptiles.

## What is a Reptile?

an animal (such as a snake, lizard, turtle, or alligator) that has cold blood, that lays eggs, and that has a body covered with scales or hard parts.