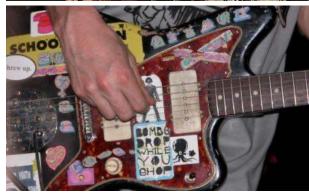

### Hollow Bone Records

The Hollow Bone Records is located in Fairlawn. They specialize in selling records and promoting music. This logo has some very interesting key points highlights the vibe of this store, It just needs some polish. It needs a more unified look and not just some random elements sticking out here and there. There is a way to empathize the punk rock theme with all of the type and not just the name. The records being in stencil type really disconnects it from the rest of the piece.