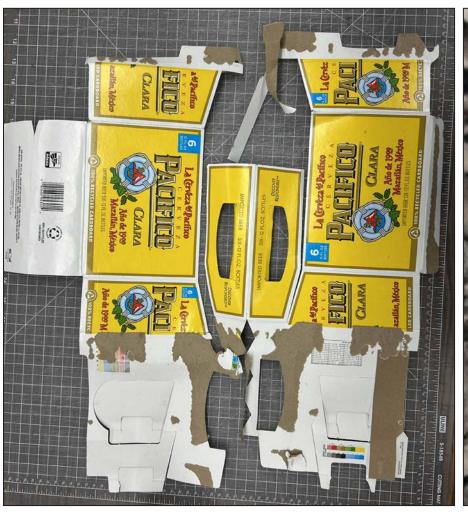

#### **Creative Brief**

Scheduled time frame: 3 weeks

Assignment: Mac and Cheese Box

Redesign/reimagine a simple paperboard carton

The macaroni & cheese box is a staple on grocery stores shelves. Outside of surface graphics, it has remained largely unchanged for years. For this project, you are asked to consider the shape and form, as well as the surface graphics of the 6-sided carton. The existing box is 3.5" wide by 7.125" tall by 1.25" deep. You may decide to maintain the size and orientation of the box on the shelf, or you may want to reconsider the form, as long as the total volume of the box (3.5" x 7.125" x 1.25" = 31.172") remains the same. The package should remain a rectilinear form and must contain all of the existing content (weight, preparation instructions, nutrition facts, etc.), although you are asked to redesign all of the text and graphics.

You may choose to use the Kraft brand logo or reimagine the brand. You must design a series of three boxes (based on variations such as noodle type, cheese, etc.) that work together.

**Consider:** research existing brands, color, form, shelf presence, imagery, typography, design that wraps around surfaces of the form

What is due: Color comps, built to size and properly photographed for presentation. Process book showing

documented research, ideation, sketches, views of all 6 sides of final forms and professional photography of final forms.

**Presentation:** Process book showing documented research, ideation, sketches, views of all 3 of final forms and professional photography of your packages.

**Dimension:** Maximum size The existing box is 3.5" wide by 7.125" tall by 1.25", horizontal or vertical orientation.