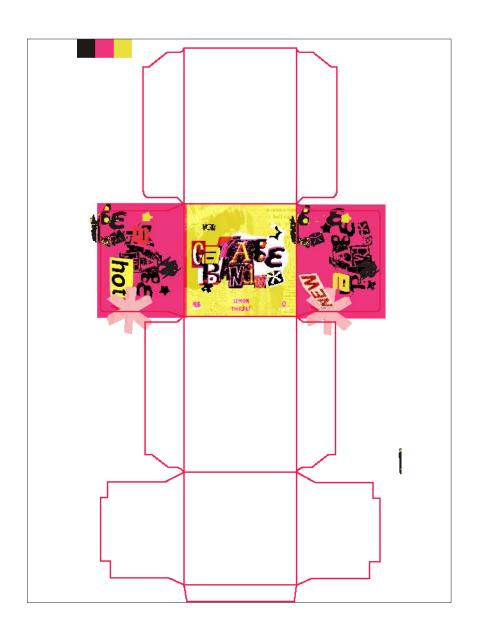

# FINAL LAYOUT { Packaging Design Fall 2024 Bailey Bee

Full -7.5 x 5.5

GARAGE BAND CO., AKRON, OH

Full -7.5 x 5.5

# **FINAL MOCKUPS**