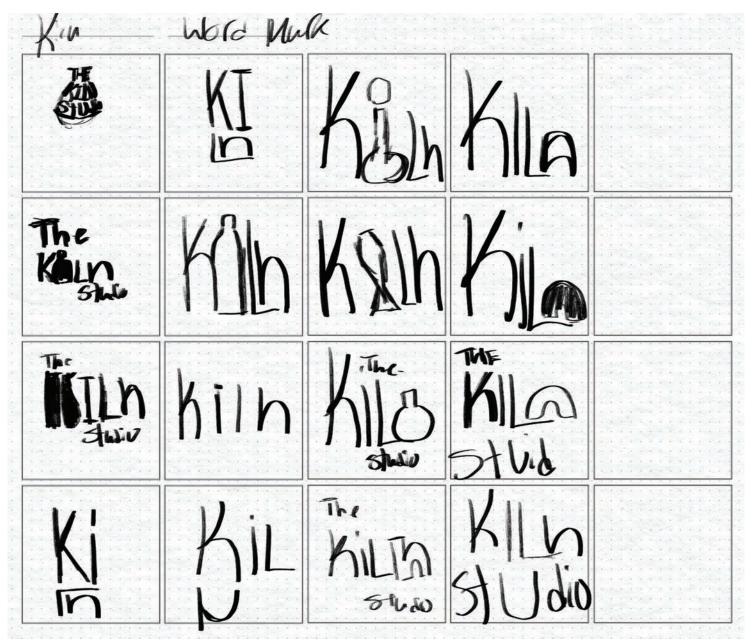

### The Kiln Pottery Studio

The Kiln Pottery Studio is an art studio that holds group ceramic paintings and other events. The logo is not very versatile and does not have a balanced look to it. The imagery is heavy around the type and almost swamps it, making Kiln the only readable part. The hands do relate to the service they are advertising but does it really need a ring of handprints? This can be simplifed and look more meaningful, the typeface is almost forgotten because of how colorful the ring is.