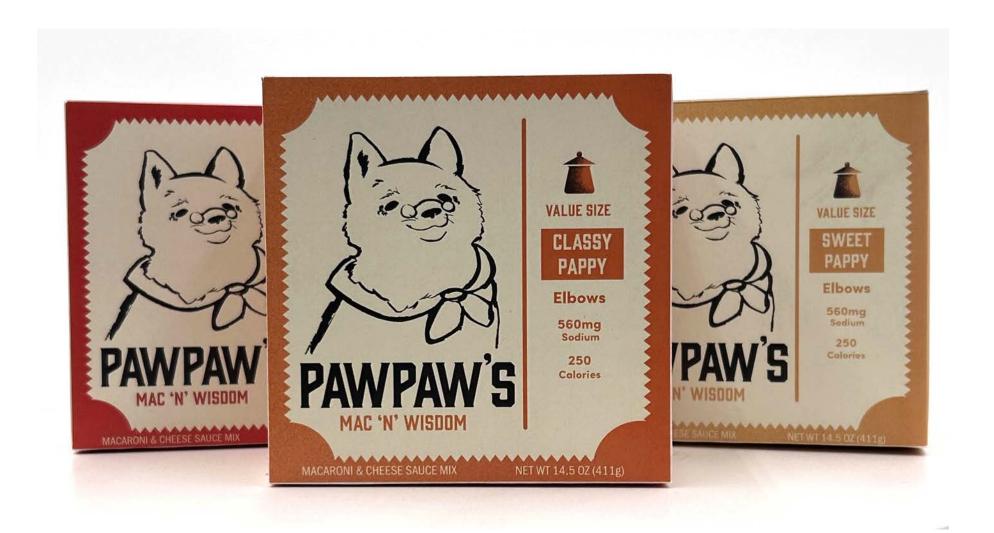

#### Brand Concept Chosen: Pawpaw's

#### Who is Pawpaw?

Pawpaw is a grandpa dog here to help and give wisdom to those who need it. People who need a push or words of affirmation.

#### What type of dog is he?

I left pawpaw kind of ambigous so that people can fill in the blank of what they think he is. Allowing the consumer to make a version of their own pawpaw in their head. Pawpaw almost resembles a shiba but the main goal was to make him appear dog-like and allow the viewer to imagine what kind of dog he is.

#### Pawpaw's influence:

I orginally got the idea of Pawpaw from Tofu-chan, an internet dog that is from japan and gives a inspirational quote and the video is over. These clips are at best 8 seconds and this shiba dog is beloved by many.