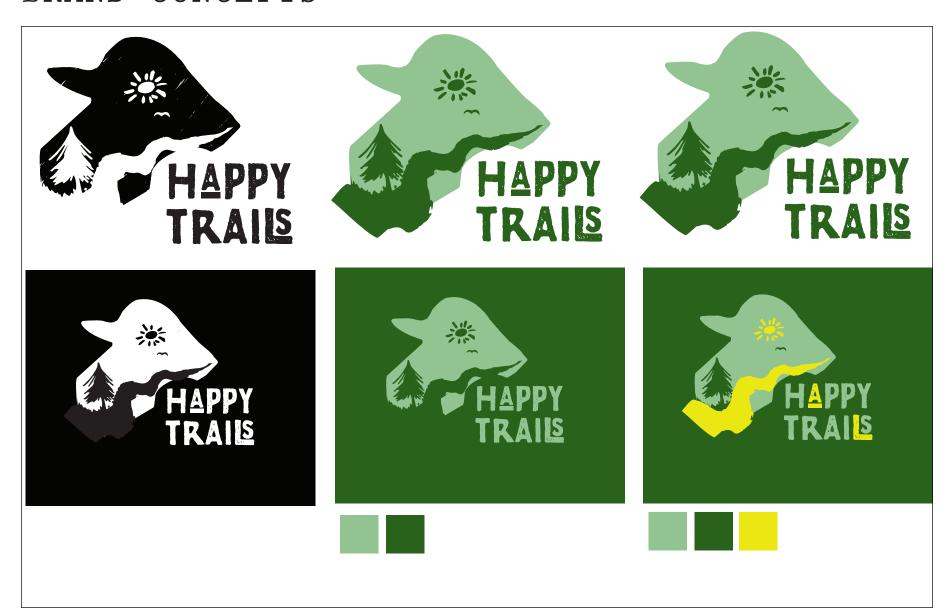

### Happy Trails Farm Animal Sanctuary

Happy Trails Farm Animal Sanctuary is located in Ravenna, They sanction farm animals and specializes in rescues, Rehabilitation, and Rehoming Animals. The Logo is a lot and very cluttered, There is a much simpiler way to show that they rescue farm animals. The circle and shape around the type is just random and makes the silhouttes appear