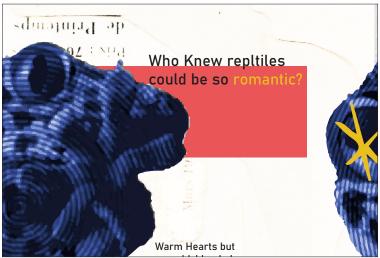

## **FINAL MOCKUPS**

PROJECT 4: CREEP CRAWL & SLINK

### Topic chosen:

Reptiles

#### Why?:

Reptiles has always interested me and I have owned a few myself. I wanted to create something to show the fun side of reptiles.