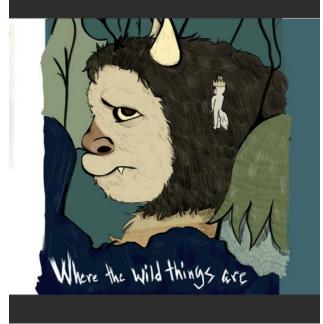

"MAURICE SENDAK'S CALDECOTT MEDAL-WINNING PICTURE BOOK HAS BECOME ONE OF THE MOST HIGHLY ACCLAIMED AND BEST-LOVED CHILDREN'S BOOKS OF ALL TIME. A MUST FOR EVERY CHILD'S BOOKSHELF"

WHERE THE WILD THINGS ARE

Y BY MAURICE SEND

HAS INSPIRED A MOVIE,
AN OPERA, AND THE
GENERATIONS. WHEN MAX
GENERATIONS. WHEN MAX
AND CAUSES HAVOC IN
THE HOUSE, HIS MOTHER
SENDS HIM TO BED. FROM
THERE, MAX SETS SAIL TO
AN ISLAND INHABITED BY
THE WILD THINGS, WHO
NAME HIM KING AND SHARE
A WILD RUMPUS WITH HIM.
BUTTHEN FROM FAR AWAY
ACROSS THE WORLD, MAX
SMELLS GOOD THINGS TO
MAX

RPER & ROW PUBLIS

THANK YOU!