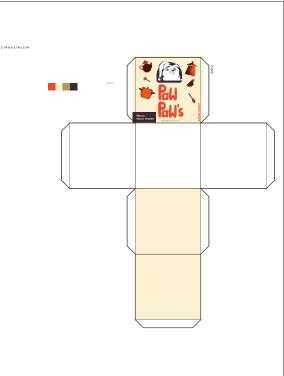

# STATIONARY

BAILEY BEE CORP.ID FALL 2024

PROJECT 2: PAWPAW'S MAC 'N' WISDOM

#### **Creative Brief**

Scheduled time frame: 3 weeks

Assignment: Mac and Cheese Box

Redesign/reimagine a simple paperboard carton

The macaroni & cheese box is a staple on grocery stores shelves. Outside of surface graphics, it has remained largely unchanged for years. For this project, you are asked to consider the shape and form, as well as the surface graphics of the 6-sided carton. The existing box is 3.5" wide by 7.125" tall by 1.25" deep. You may decide to maintain the size and orientation of the box on the shelf, or you may want to reconsider the form, as long as the total volume of the box (3.5" x 7.125" x 1.25" = 31.172") remains the same. The package should remain a rectilinear form and must contain all of the existing content (weight, preparation instructions, nutrition facts, etc.), although you are asked to redesign all of the text and graphics.

#### Brand Concept Chosen: Pawpaw's

#### Who is Pawpaw?

Pawpaw is a grandpa dog here to help and give wisdom to those who need it. People who need a push or words of affirmation.

#### What type of dog is he?

I left pawpaw kind of ambigous so that people can fill in the blank of what they think he is. Allowing the consumer to make a version of their own pawpaw in their head. Pawpaw almost resembles a shiba but the main goal was to make him appear dog-like and allow the viewer to imagine what kind of dog he is.

#### Pawpaw's influence:

I orginally got the idea of Pawpaw from Tofu-chan, an internet dog that is from japan and gives a inspirational quote and the video is over. These clips are at best 8 seconds and this shiba dog is beloved by many.

I wanted to make something for people that want a comforting meal and need comforting words.

The Box relied on Nostalgia, memories, and grandparents. Not everyone has grandparents and does not have access to an older generation that is here to be a rock in your life.

Keywords: Male Figure, Grandfather, Coping, Comfort, and Nostalgia