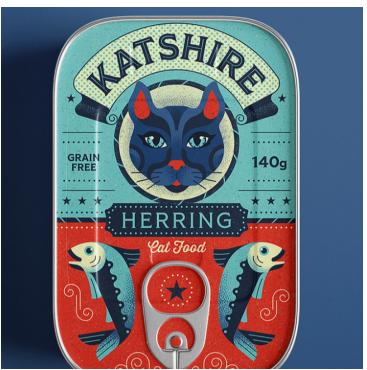

#### Brand Concept Chosen: Pawpaw's

#### Who is Pawpaw?

Pawpaw is a grandpa dog here to help and give wisdom to those who need it. People who need a push or words of affirmation.

#### What type of dog is he?

I left pawpaw kind of ambigous so that people can fill in the blank of what they think he is. Allowing the consumer to make a version of their own pawpaw in their head. Pawpaw almost resembles a shiba but the main goal was to make him appear dog-like and allow the viewer to imagine what kind of dog he is.

#### Pawpaw's influence:

I orginally got the idea of Pawpaw from Tofu-chan, an internet dog that is from japan and gives a inspirational quote and the video is over. These clips are at best 8 seconds and this shiba dog is beloved by many.

I wanted to make something for people that want a comforting meal and need comforting words.

The Box relied on Nostalgia, memories, and grandparents. Not everyone has grandparents and does not have access to an older generation that is here to be a rock in your life.

Keywords: Male Figure, Grandfather, Coping, Comfort, and Nostalgia