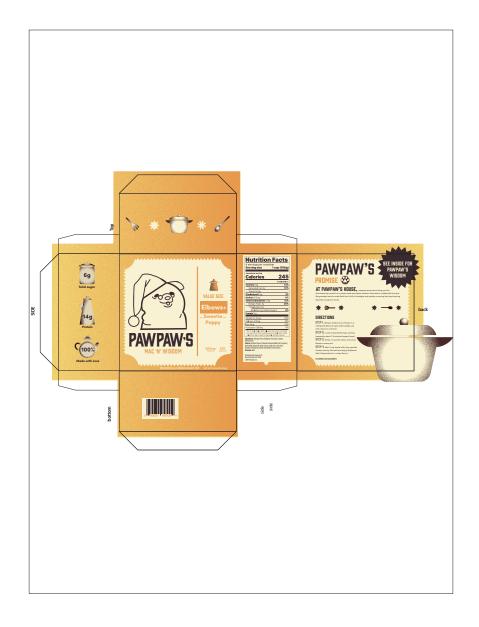

#### **Creative Brief**

Scheduled time frame: 3 weeks

Assignment: Mac and Cheese Box

Redesign/reimagine a simple paperboard carton

The macaroni & cheese box is a staple on grocery stores shelves. Outside of surface graphics, it has remained largely unchanged for years. For this project, you are asked to consider the shape and form, as well as the surface graphics of the 6-sided carton. The existing box is 3.5" wide by 7.125" tall by 1.25" deep. You may decide to maintain the size and orientation of the box on the shelf, or you may want to reconsider the form, as long as the total volume of the box (3.5" x 7.125" x 1.25" = 31.172") remains the same. The package should remain a rectilinear form and must contain all of the existing content (weight, preparation instructions, nutrition facts, etc.), although you are asked to redesign all of the text and graphics.

You may choose to use the Kraft brand logo or reimagine the brand. You must design a series of three boxes (based on variations such as noodle type, cheese, etc.) that work together.

**Consider:** research existing brands, color, form, shelf presence, imagery, typography, design that wraps around surfaces of the form

What is due: Color comps, built to size and properly photographed for presentation. Process book showing

documented research, ideation, sketches, views of all 6 sides of final forms and professional photography of final forms.

**Presentation:** Process book showing documented research, ideation, sketches, views of all 3 of final forms and professional photography of your packages.

**Dimension:** Maximum size The existing box is 3.5" wide by 7.125" tall by 1.25", horizontal or vertical orientation.