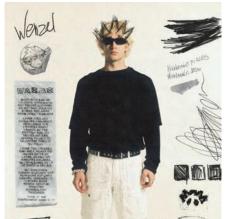

#### What is Garage Band?

Garage Band is like A DIY do it yourself brand. An alcoholic Beverage that is the soul of punk rock.

#### Garage Band's influence:

I always liked super energetic packaging and I wanted to challenge myself to creating something that can be marketable and crazy at the same time I wanted to make something for people that want an alcoholic beverage after praticing their diy band that represents them.

The Box relied on Energy, DIY, and Musical influence.

Keywords: Rebellion, Anarchy, DIY, Raw, Energetic, and Gritty