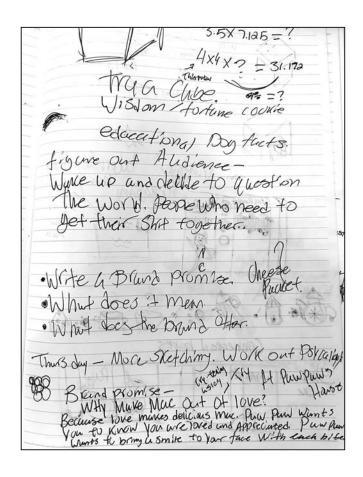

#### **Creative Brief**

Scheduled time frame: 3 weeks

Assignment: Mac and Cheese Box

Redesign/reimagine a simple paperboard carton

The macaroni & cheese box is a staple on grocery stores shelves. Outside of surface graphics, it has remained largely unchanged for years. For this project, you are asked to consider the shape and form, as well as the surface graphics of the 6-sided carton. The existing box is 3.5" wide by 7.125" tall by 1.25" deep. You may decide to maintain the size and orientation of the box on the shelf, or you may want to reconsider the form, as long as the total volume of the box (3.5" x 7.125" x 1.25" = 31.172") remains the same. The package should remain a rectilinear form and must contain all of the existing content (weight, preparation instructions, nutrition facts, etc.), although you are asked to redesign all of the text and graphics.

**Presentation:** Process book showing documented research, ideation, sketches, views of all 3 of final forms and professional photography of your packages.

**Dimension:** Maximum size The existing box is 3.5" wide by 7.125" tall by 1.25", horizontal or vertical orientation.