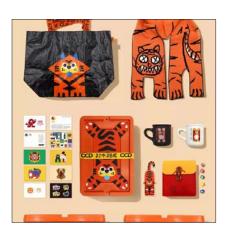

### Hollow Bone Records

The Hollow Bone Records is located in Fairlawn. They specialize in selling records and promoting music. This logo has some very interesting key points highlights the vibe of this store, It just needs some polish. It needs a more unified look and not just some random elements sticking out here and there. There is a way to empathize the punk rock theme with all of the type and not just the name. The records being in stencil type really disconnects it from the rest of the piece.

## RESEARCH: HOLLOW BONES RECORDS

I spent over 20 years in corporate sales until one day I had enough, quit my job and put my regret behind me and finally opened my very own independent record store in my hometown of Akron, Ohio.

Established in 2015, Hollow Bone Records has grown to become one of the coolest shops for record fans in the area. Hosting a number of in store performances over the years such as The Vindy's, Jesse Malin and Frank Turner. Hollow Bone has been a Record Store Day and Black Friday Record Store Day participant since our first Black Friday event in 2015.

### FIRST IMPRESSION:

Being able to go into hollow bones really helped me craft this brand. It was so underground and punk, I was in awe walking around this little store. During the designing I was a little lost at first and was overthinking every possible detail. After my visit it was like an explosion of inspo, I was able to mix grunge and poetry like I wanted to. As a person who has never collected vinyls it was an experience to just be there. It made me want to start buying records to forever keep hollowbones in my heart.