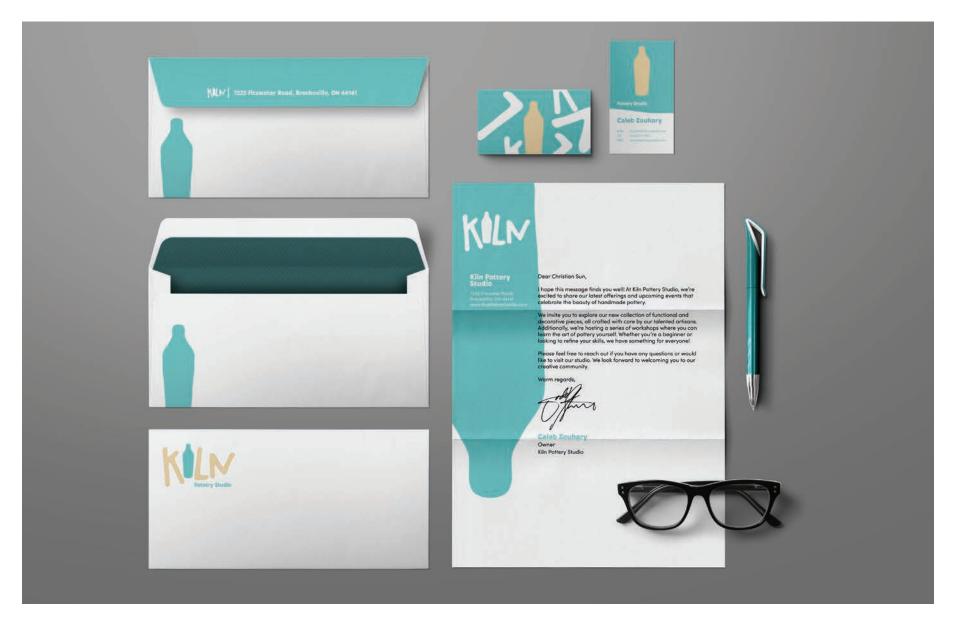

### The Kiln Pottery Studio

The Kiln Pottery Studio is an art studio that holds group ceramic paintings and other events. The logo is not very versatile and does not have a balanced look to it. The imagery is heavy around the type and almost swamps it, making Kiln the only readable part. The hands do relate to the service they are advertising but does it really need a ring of handprints? This can be simplifed and look more meaningful, the typeface is almost forgotten because of how colorful the ring is.

#### Kiln Pottery Studio

Primary Mark