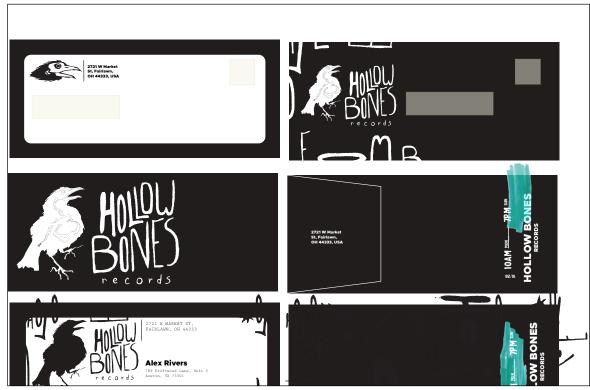

### Hollow Bone Records

The Hollow Bone Records is located in Fairlawn. They specialize in selling records and promoting music. This logo has some very interesting key points highlights the vibe of this store, It just needs some polish. It needs a more unified look and not just some random elements sticking out here and there. There is a way to empathize the punk rock theme with all of the type and not just the name. The records being in stencil type really disconnects it from the rest of the piece.

## RESEARCH: HOLLOW BONES RECORDS

I spent over 20 years in corporate sales until one day I had enough, quit my job and put my regret behind me and finally opened my very own independent record store in my hometown of Akron, Ohio.

Established in 2015, Hollow Bone Records has grown to become one of the coolest shops for record fans in the area. Hosting a number of in store performances over the years such as The Vindy's, Jesse Malin and Frank Turner. Hollow Bone has been a Record Store Day and Black Friday Record Store Day participant since our first Black Friday event in 2015.

### FIRST IMPRESSION:

Being able to go into hollow bones really helped me craft this brand. It was so underground and punk, I was in awe walking around this little store. During the designing I was a little lost at first and was overthinking every possible detail. After my visit it was like an explosion of inspo, I was able to mix grunge and poetry like I wanted to. As a person who has never collected vinyls it was an experience to just be there. It made me want to start buying records to forever keep hollowbones in my heart.