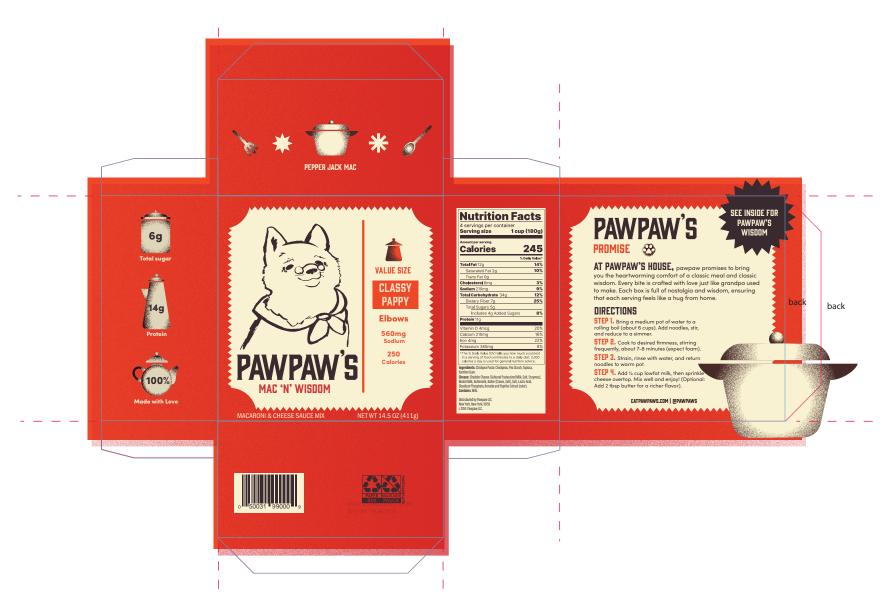

#### Brand Concept Chosen: Pawpaw's

#### Who is Pawpaw?

Pawpaw is a grandpa dog here to help and give wisdom to those who need it. People who need a push or words of affirmation.

#### What type of dog is he?

I left pawpaw kind of ambigous so that people can fill in the blank of what they think he is. Allowing the consumer to make a version of their own pawpaw in their head. Pawpaw almost resembles a shiba but the main goal was to make him appear dog-like and allow the viewer to imagine what kind of dog he is.

#### Pawpaw's influence:

I orginally got the idea of Pawpaw from Tofu-chan, an internet dog that is from japan and gives a inspirational quote and the video is over. These clips are at best 8 seconds and this shiba dog is beloved by many.

I wanted to make something for people that want a comforting meal and need comforting words.

The Box relied on Nostalgia, memories, and grandparents. Not everyone has grandparents and does not have access to an older generation that is here to be a rock in your life.

Keywords: Male Figure, Grandfather, Coping, Comfort, and Nostalgia