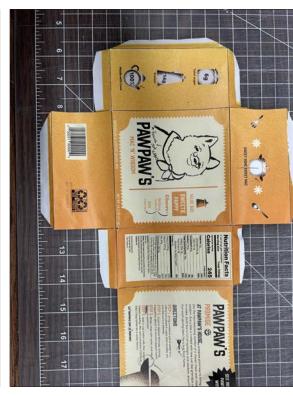

# STATIONARY

BAILEY BEE CORP.ID FALL 2024

PROJECT 2: PAWPAW'S MAC 'N' WISDOM

#### **Creative Brief**

Scheduled time frame: 3 weeks

Assignment: Mac and Cheese Box

Redesign/reimagine a simple paperboard carton

The macaroni & cheese box is a staple on grocery stores shelves. Outside of surface graphics, it has remained largely unchanged for years. For this project, you are asked to consider the shape and form, as well as the surface graphics of the 6-sided carton. The existing box is 3.5" wide by 7.125" tall by 1.25" deep. You may decide to maintain the size and orientation of the box on the shelf, or you may want to reconsider the form, as long as the total volume of the box (3.5" x 7.125" x 1.25" = 31.172") remains the same. The package should remain a rectilinear form and must contain all of the existing content (weight, preparation instructions, nutrition facts, etc.), although you are asked to redesign all of the text and graphics.

You may choose to use the Kraft brand logo or reimagine the brand. You must design a series of three boxes (based on variations such as noodle type, cheese, etc.) that work together.

**Consider:** research existing brands, color, form, shelf presence, imagery, typography, design that wraps around surfaces of the form