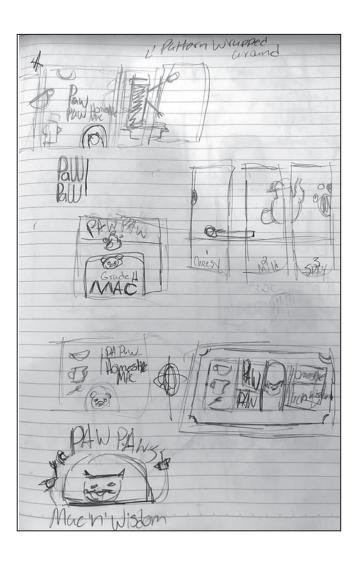

#### Brand Concept Chosen: Pawpaw's

#### Who is Pawpaw?

Pawpaw is a grandpa dog here to help and give wisdom to those who need it. People who need a push or words of affirmation.

#### What type of dog is he?

I left pawpaw kind of ambigous so that people can fill in the blank of what they think he is. Allowing the consumer to make a version of their own pawpaw in their head. Pawpaw almost resembles a shiba but the main goal was to make him appear dog-like and allow the viewer to imagine what kind of dog he is.

Keywords: Male Figure, Grandfather, Coping, Comfort, and Nostalgia