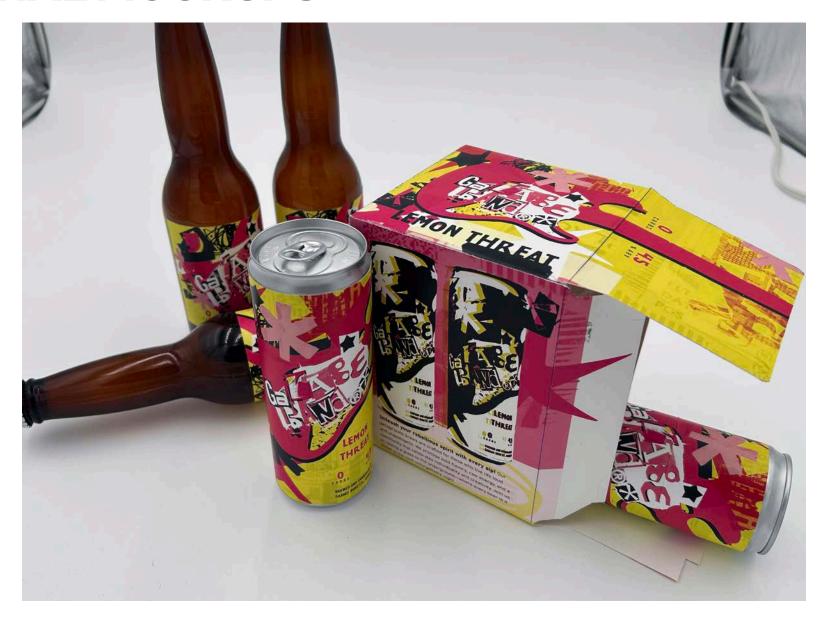

#### What is Garage Band?

Garage Band is like A DIY do it yourself brand. An alcoholic Beverage that is the soul of punk rock.

#### Garage Band's influence:

I always liked super energetic packaging and I wanted to challenge myself to creating something that can be marketable and crazy at the same time I wanted to make something for people that want an alcoholic beverage after praticing their diy band that represents them.

The Box relied on Energy, DIY, and Musical influence.

Keywords: Rebellion, Anarchy, DIY, Raw, Energetic, and Gritty