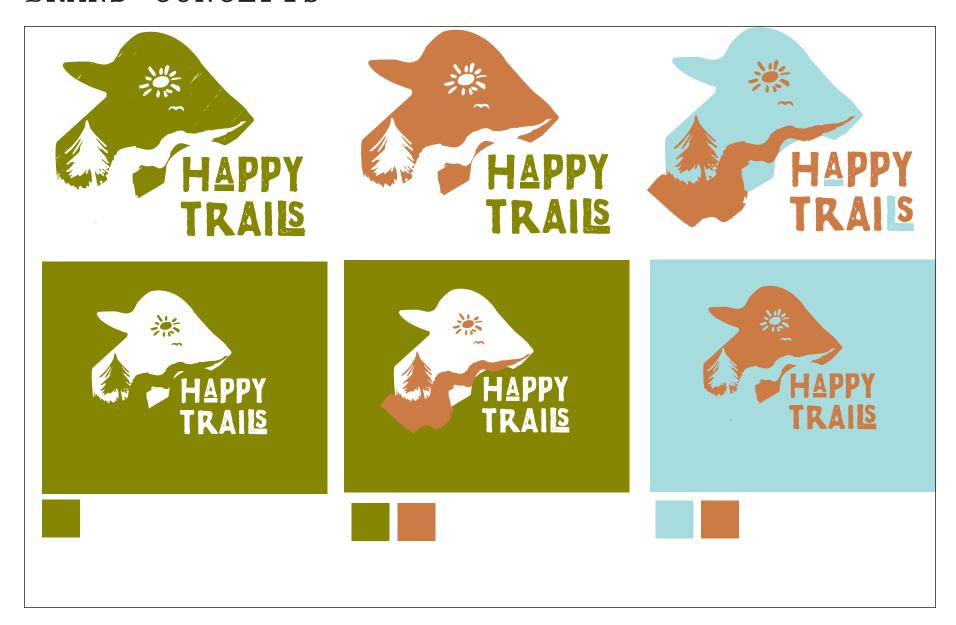

### Happy Trails Farm Animal Sanctuary

Happy Trails Farm Animal Sanctuary is located in Ravenna, They sanction farm animals and specializes in rescues, Rehabilitation, and Rehoming Animals. The Logo is a lot and very cluttered, There is a much simpiler way to show that they rescue farm animals. The circle and shape around the type is just random and makes the silhouttes appear