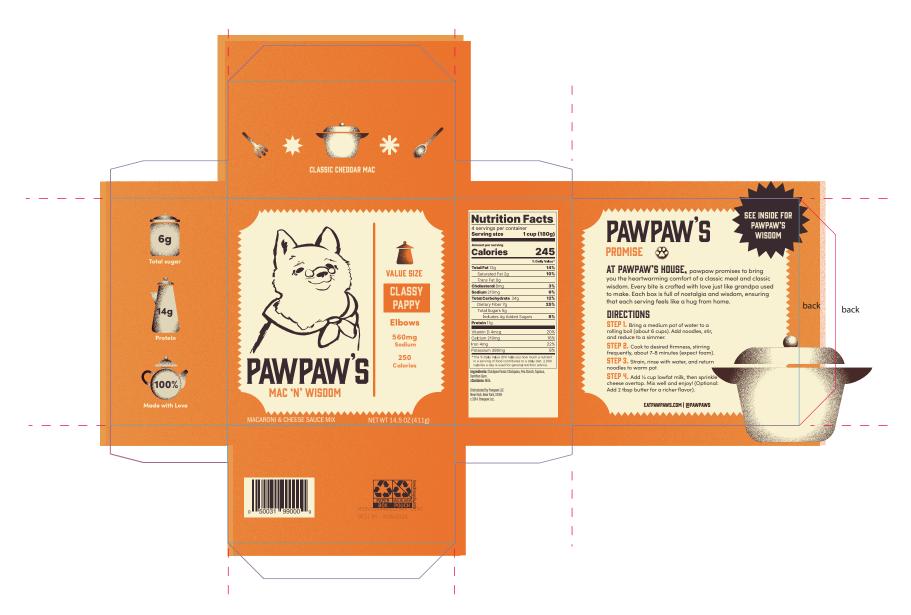

# STATIONARY

BAILEY BEE CORP.ID FALL 2024

PROJECT 2: PAWPAW'S MAC 'N' WISDOM

#### **Creative Brief**

Scheduled time frame: 3 weeks

Assignment: Mac and Cheese Box

Redesign/reimagine a simple paperboard carton

The macaroni & cheese box is a staple on grocery stores shelves. Outside of surface graphics, it has remained largely unchanged for years. For this project, you are asked to consider the shape and form, as well as the surface graphics of the 6-sided carton. The existing box is 3.5" wide by 7.125" tall by 1.25" deep. You may decide to maintain the size and orientation of the box on the shelf, or you may want to reconsider the form, as long as the total volume of the box (3.5" x 7.125" x 1.25" = 31.172") remains the same. The package should remain a rectilinear form and must contain all of the existing content (weight, preparation instructions, nutrition facts, etc.), although you are asked to redesign all of the text and graphics.

You may choose to use the Kraft brand logo or reimagine the brand. You must design a series of three boxes (based on variations such as noodle type, cheese, etc.) that work together.

**Consider:** research existing brands, color, form, shelf presence, imagery, typography, design that wraps around surfaces of the form

#### Brand Concept Chosen: Pawpaw's

#### Who is Pawpaw?

Pawpaw is a grandpa dog here to help and give wisdom to those who need it. People who need a push or words of affirmation.