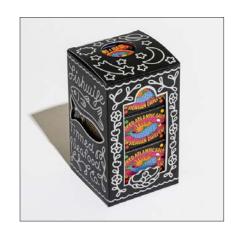

### Hollow Bone Records

The Hollow Bone Records is located in Fairlawn. They specialize in selling records and promoting music. This logo has some very interesting key points highlights the vibe of this store, It just needs some polish. It needs a more unified look and not just some random elements sticking out here and there. There is a way to empathize the punk rock theme with all of the type and not just the name. The records being in stencil type really disconnects it from the rest of the piece.