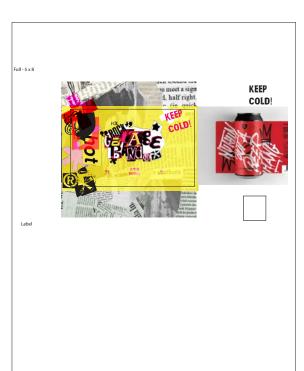

# FINAL LAYOUT { Packaging Design Fall 2024 Bailey Bee

Full -7.5 x 5.5

GARAGE BAND CO., AKRON, OH

Full -7.5 x 5.5

# **FINAL MOCKUPS**