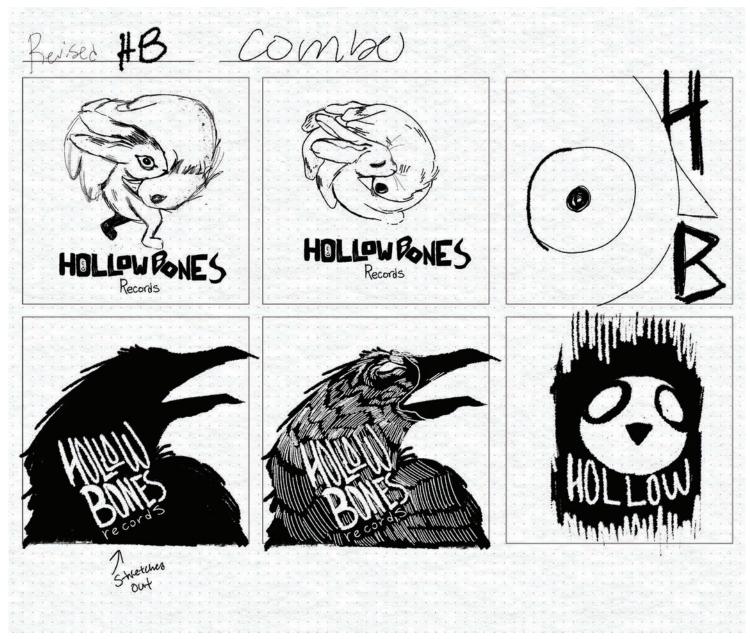

### Hollow Bone Records

The Hollow Bone Records is located in Fairlawn. They specialize in selling records and promoting music. This logo has some very interesting key points highlights the vibe of this store, It just needs some polish. It needs a more unified look and not just some random elements sticking out here and there. There is a way to empathize the punk rock theme with all of the type and not just the name. The records being in stencil type really disconnects it from the rest of the piece.