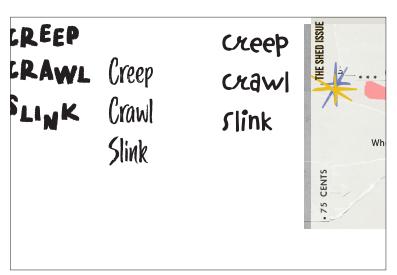

## **FINAL MOCKUPS**

PROJECT 4: CREEP CRAWL & SLINK

## TYPOGRAPHY EXPLORATIONS

CITRUS GOTHIC ROUGH

AABBCCDDEEFFGGHHIIJJKKLLMMNNOO PPQQRRSSTTUUVVWWXXYYZZ 1234567890&

Bahnschrift

AaBbCcDdEeFfGgHhIiJjKkLlMmNnOo PpQqRrSsTtUuVvWwXxYyZz 1234567890&

Futura PT

AaBbCcDdEeFfGgHhIiJjKkLlMmNnOo PpQqRrSsTtUuVvWwXxYyZz 1234567890& Calder Dark Grit