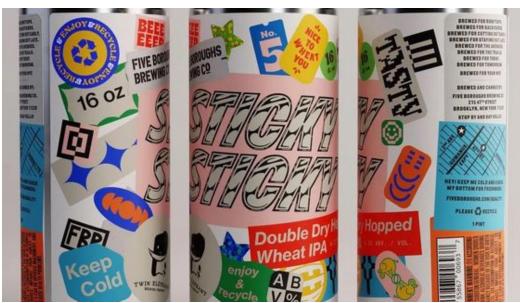

### Hollow Bone Records

The Hollow Bone Records is located in Fairlawn. They specialize in selling records and promoting music. This logo has some very interesting key points highlights the vibe of this store, It just needs some polish. It needs a more unified look and not just some random elements sticking out here and there. There is a way to empathize the punk rock theme with all of the type and not just the name. The records being in stencil type really disconnects it from the rest of the piece.