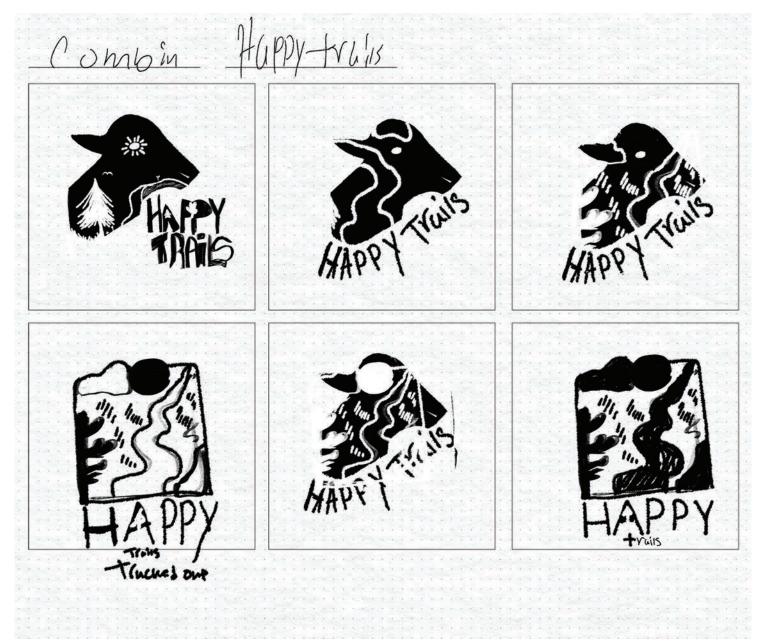

### Happy Trails Farm Animal Sanctuary

Happy Trails Farm Animal Sanctuary is located in Ravenna, They sanction farm animals and specializes in rescues, Rehabilitation, and Rehoming Animals. The Logo is a lot and very cluttered, There is a much simpiler way to show that they rescue farm animals. The circle and shape around the type is just random and makes the silhouttes appear