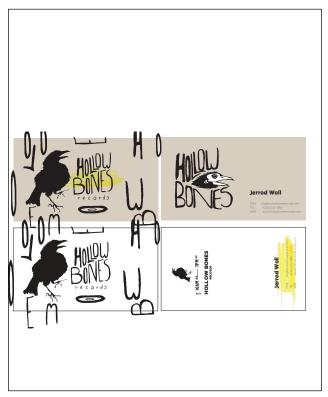

# HIGH CONTRAST LOGOS

Student Name: Bailey Bee

Company Name: HOLLOW BONE RECORDS

Type of Business: Record Studio

Key Words: Bone, Hollow, Bird, Grundge

Company Mission Statement: Let the Music Take you places, Shop Hollow Bone Records, the Destination for vinvi records.

**Competitors:** Square Records, Time Travelers Records, and Vinyl First

How have you differentiated them from their competition? I have given them more of a grunge look and a better look and feel to their