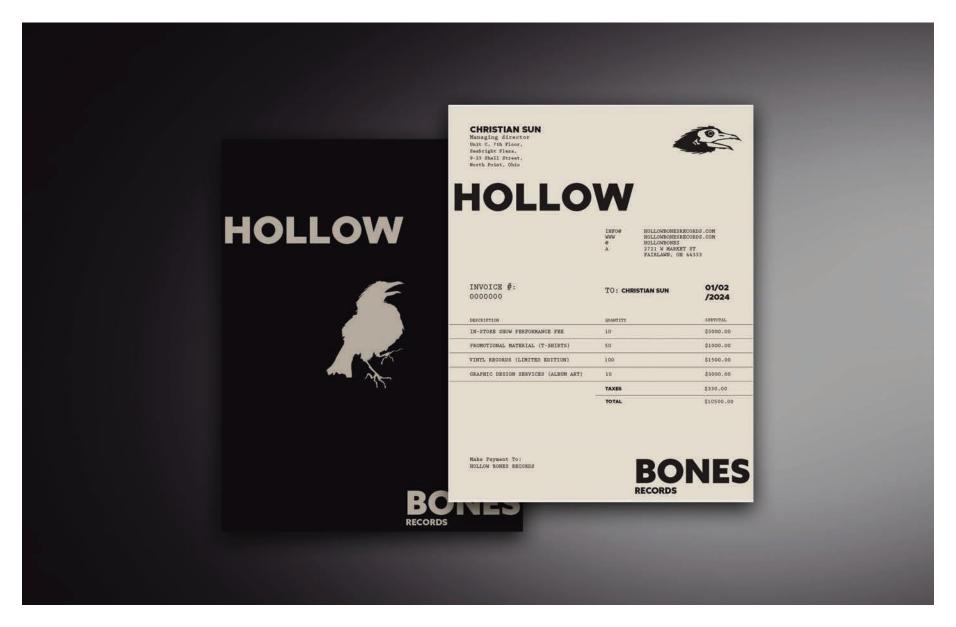

### Hollow Bone Records

The Hollow Bone Records is located in Fairlawn. They specialize in selling records and promoting music. This logo has some very interesting key points highlights the vibe of this store, It just needs some polish. It needs a more unified look and not just some random elements sticking out here and there. There is a way to empathize the punk rock theme with all of the type and not just the name. The records being in stencil type really disconnects it from the rest of the piece.