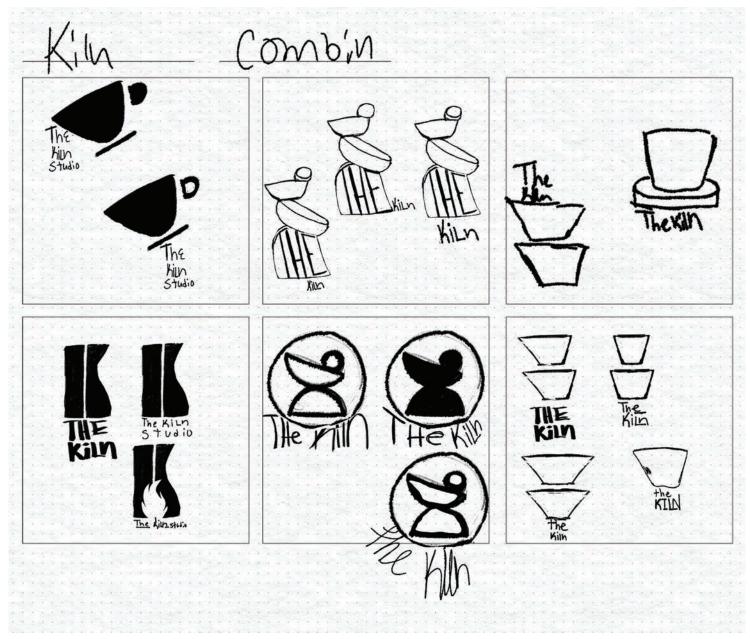

### The Kiln Pottery Studio

The Kiln Pottery Studio is an art studio that holds group ceramic paintings and other events. The logo is not very versatile and does not have a balanced look to it. The imagery is heavy around the type and almost swamps it, making Kiln the only readable part. The hands do relate to the service they are advertising but does it really need a ring of handprints? This can be simplifed and look more meaningful, the typeface is almost forgotten because of how colorful the ring is.