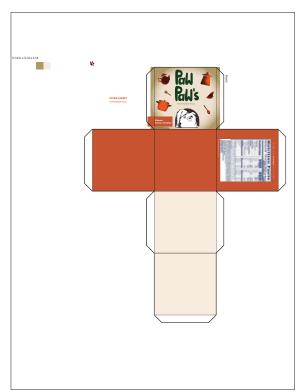

# STATIONARY

BAILEY BEE CORP.ID FALL 2024

PROJECT 2: PAWPAW'S MAC 'N' WISDOM

#### **Creative Brief**

Scheduled time frame: 3 weeks

Assignment: Mac and Cheese Box

Redesign/reimagine a simple paperboard carton

The macaroni & cheese box is a staple on grocery stores shelves. Outside of surface graphics, it has remained largely unchanged for years. For this project, you are asked to consider the shape and form, as well as the surface graphics of the 6-sided carton. The existing box is 3.5" wide by 7.125" tall by 1.25" deep. You may decide to maintain the size and orientation of the box on the shelf, or you may want to reconsider the form, as long as the total volume of the box (3.5" x 7.125" x 1.25" = 31.172") remains the same. The package should remain a rectilinear form and must contain all of the existing content (weight, preparation instructions, nutrition facts, etc.), although you are asked to redesign all of the text and graphics.

You may choose to use the Kraft brand logo or reimagine the brand. You must design a series of three boxes (based on variations such as noodle type, cheese, etc.) that work together.

**Consider:** research existing brands, color, form, shelf presence, imagery, typography, design that wraps around surfaces of the form

#### Brand Concept Chosen: Pawpaw's

#### Who is Pawpaw?

Pawpaw is a grandpa dog here to help and give wisdom to those who need it. People who need a push or words of affirmation.

#### What type of dog is he?

I left pawpaw kind of ambigous so that people can fill in the blank of what they think he is. Allowing the consumer to make a version of their own pawpaw in their head. Pawpaw almost resembles a shiba but the main goal was to make him appear dog-like and allow the viewer to imagine what kind of dog he is.