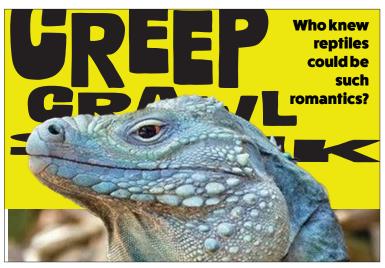

### Topic chosen:

Reptiles

#### Why?:

Reptiles has always interested me and I have owned a few myself. I wanted to create something to show the fun side of reptiles.

## What is a Reptile?

an animal (such as a snake, lizard, turtle, or alligator) that has cold blood, that lays eggs, and that has a body covered with scales or hard parts.