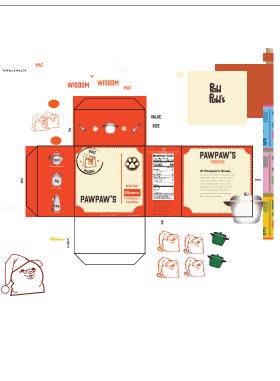

#### **Creative Brief**

Scheduled time frame: 3 weeks

Assignment: Mac and Cheese Box

Redesign/reimagine a simple paperboard carton

The macaroni & cheese box is a staple on grocery stores shelves. Outside of surface graphics, it has remained largely unchanged for years. For this project, you are asked to consider the shape and form, as well as the surface graphics of the 6-sided carton. The existing box is 3.5" wide by 7.125" tall by 1.25" deep. You may decide to maintain the size and orientation of the box on the shelf, or you may want to reconsider the form, as long as the total volume of the box (3.5" x 7.125" x 1.25" = 31.172") remains the same. The package should remain a rectilinear form and must contain all of the existing content (weight, preparation instructions, nutrition facts, etc.), although you are asked to redesign all of the text and graphics.

You may choose to use the Kraft brand logo or reimagine the brand. You must design a series of three boxes (based on variations such as noodle type, cheese, etc.) that work together.

**Consider:** research existing brands, color, form, shelf presence, imagery, typography, design that wraps around surfaces of the form

What is due: Color comps, built to size and properly photographed for presentation. Process book showing

documented research, ideation, sketches, views of all 6 sides of final forms and professional photography of final forms.

**Presentation:** Process book showing documented research, ideation, sketches, views of all 3 of final forms and professional photography of your packages.

**Dimension:** Maximum size The existing box is 3.5" wide by 7.125" tall by 1.25", horizontal or vertical orientation.