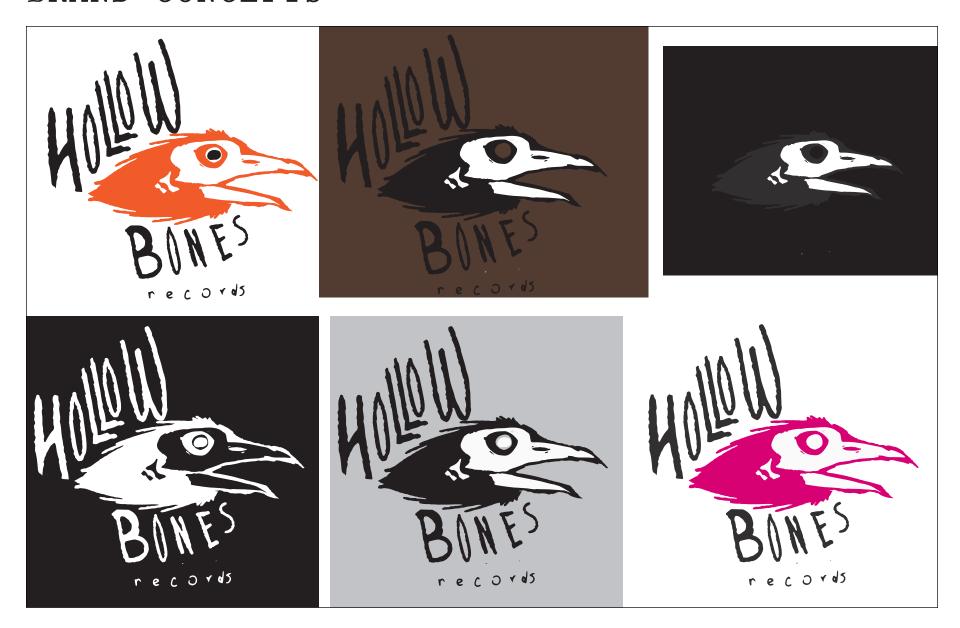

### Hollow Bone Records

The Hollow Bone Records is located in Fairlawn. They specialize in selling records and promoting music. This logo has some very interesting key points highlights the vibe of this store, It just needs some polish. It needs a more unified look and not just some random elements sticking out here and there. There is a way to empathize the punk rock theme with all of the type and not just the name. The records being in stencil type really disconnects it from the rest of the piece.