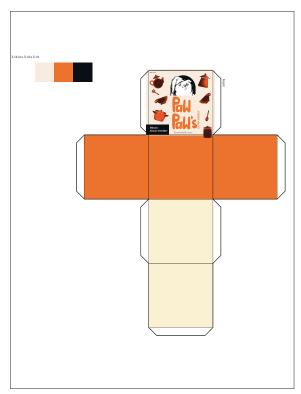

# STATIONARY

BAILEY BEE CORP.ID FALL 2024

PROJECT 2: PAWPAW'S MAC 'N' WISDOM

#### **Creative Brief**

Scheduled time frame: 3 weeks

Assignment: Mac and Cheese Box

Redesign/reimagine a simple paperboard carton

The macaroni & cheese box is a staple on grocery stores shelves. Outside of surface graphics, it has remained largely unchanged for years. For this project, you are asked to consider the shape and form, as well as the surface graphics of the 6-sided carton. The existing box is 3.5" wide by 7.125" tall by 1.25" deep. You may decide to maintain the size and orientation of the box on the shelf, or you may want to reconsider the form, as long as the total volume of the box (3.5" x 7.125" x 1.25" = 31.172") remains the same. The package should remain a rectilinear form and must contain all of the existing content (weight, preparation instructions, nutrition facts, etc.), although you are asked to redesign all of the text and graphics.

You may choose to use the Kraft brand logo or reimagine the brand. You must design a series of three boxes (based on variations such as noodle type, cheese, etc.) that work together.

**Consider:** research existing brands, color, form, shelf presence, imagery, typography, design that wraps around surfaces of the form

#### Brand Concept Chosen: Pawpaw's

#### Who is Pawpaw?

Pawpaw is a grandpa dog here to help and give wisdom to those who need it. People who need a push or words of affirmation.

#### What type of dog is he?

I left pawpaw kind of ambigous so that people can fill in the blank of what they think he is. Allowing the consumer to make a version of their own pawpaw in their head. Pawpaw almost resembles a shiba but the main goal was to make him appear dog-like and allow the viewer to imagine what kind of dog he is.