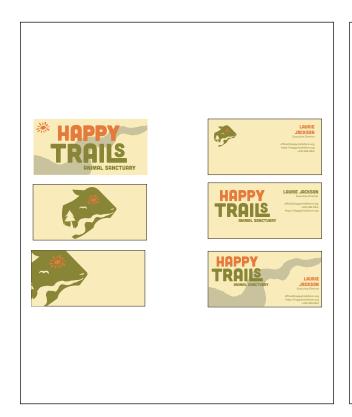

### Happy Trails Farm Animal Sanctuary

Happy Trails Farm Animal Sanctuary is located in Ravenna, They sanction farm animals and specializes in rescues, Rehabilitation, and Rehoming Animals. The Logo is a lot and very cluttered, There is a much simpiler way to show that they rescue farm animals. The circle and shape around the type is just random and makes the silhouttes appear

#### Happy Trails Animal Sanctuary

Primary Mark

CMYK

RGB

Logotype/Secondary Mark