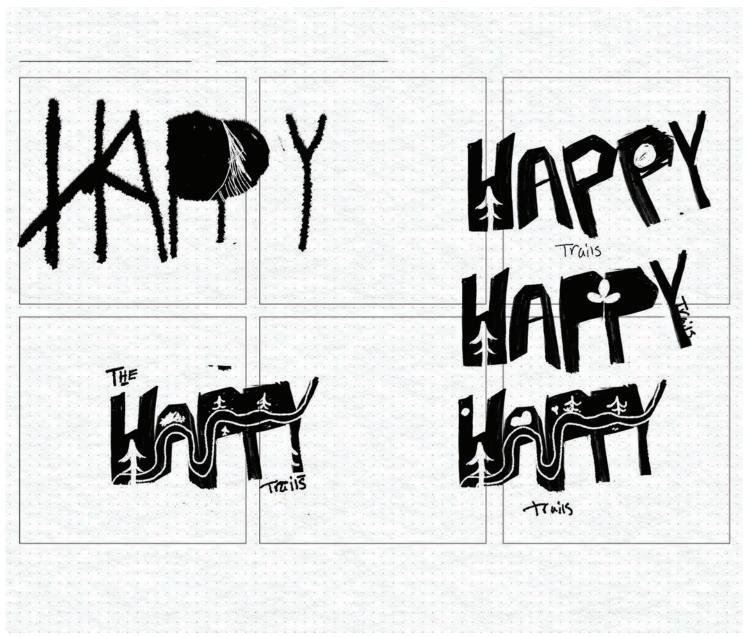

### Happy Trails Farm Animal Sanctuary

Happy Trails Farm Animal Sanctuary is located in Ravenna, They sanction farm animals and specializes in rescues, Rehabilitation, and Rehoming Animals. The Logo is a lot and very cluttered, There is a much simpiler way to show that they rescue farm animals. The circle and shape around the type is just random and makes the silhouttes appear