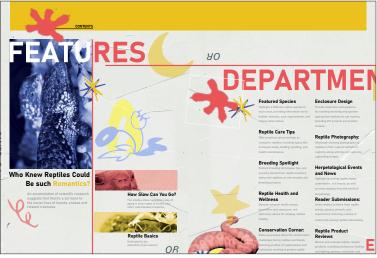

### Topic chosen:

Reptiles

#### Why?:

Reptiles has always interested me and I have owned a few myself. I wanted to create something to show the fun side of reptiles.

## What is a Reptile?

an animal (such as a snake, lizard, turtle, or alligator) that has cold blood, that lays eggs, and that has a body covered with scales or hard parts.