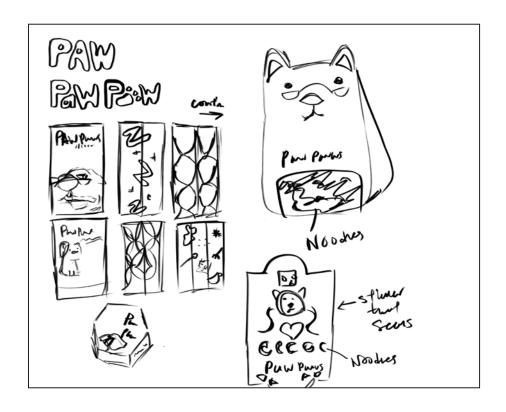

#### Brand Concept Chosen: Pawpaw's

#### Who is Pawpaw?

Pawpaw is a grandpa dog here to help and give wisdom to those who need it. People who need a push or words of affirmation.

#### What type of dog is he?

I left pawpaw kind of ambigous so that people can fill in the blank of what they think he is. Allowing the consumer to make a version of their own pawpaw in their head. Pawpaw almost resembles a shiba but the main goal was to make him appear dog-like and allow the viewer to imagine what kind of dog he is.