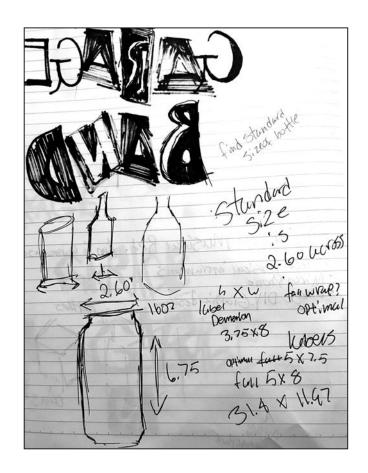

g Design Fall 2024 Diverse Forms

#### DESIGN RESEARCH { ALBUM COVERS













### DESIGN RESEARCH { TYPOGRAPHY ON LABELS

















#### DESIGN RESEARCH { TYPOGRAPHY ON LABELS









### **DESIGN RESEARCH**



#### TYPOGRAPHY EXPLORATIONS

#### **CUBANO**

AABBCCDDEEFFGGHHIIJJKKLLMMNNOO PPQQRRSSTTUUVVWWXXYYZZ 1234567890&

#### **Bahnschrift**

AaBbCcDdEeFfGgHhliJjKkLlMmNnOo PpQqRrSsTtUuVvWwXxYyZz 1234567890&

Shantell Sans Bounca

Albb(cDdEeffGgHhIiJ)KkL|MmNn0PpQqRrSSTt0VV100×xY2Z2 1234567890& **DIN Condensed** 

AaBbCcDdEeFfGgHhliJjKkLlMmNnOo PpQqRrSsTtUuVvWwXxYyZz 1234567890&

BATTERY PARK

AABBCCDDEEFFGGHHIIJJKKLLMMNNOO PPQQRRSSTTUUVVWWXXXYZZ 12345878908

QUICK END JERK

AABBCCDDEEFFGGHHIJJKKLLMMNNOO
PPQQRRSSTTUUVVWWXXYYZZ
1234567890L

#### **COLOR REFERENCE**





























#### **COMPUTER ROUGHS**





### **COMPUTER ROUGHS**









#### **COMPUTER REFINEMENT**







#### **COMPUTER REFINEMENT**







#### **COMPUTER REFINEMENT**







# FINAL LAYOUT { Packaging Design Fall 2024 Bailey Bee







Full -7.5 x 5.5









GARAGE BAND CO., AKRON, OH



Full -7.5 x 5.5





# **FINAL MOCKUPS**



## **FINAL MOCKUPS**







PROJECT 4: CREEP CRAWL & SLINK

## **CREATIVE BRIEF**

Scheduled time frame: 3-4 weeks

Assignment: Magazine Design

#### **PROJECT DESCRIPTION**

Name and design a new magazine including cover, table of contents, department, 3 ads, and feature Requirements:

- 1. Analyze (review previous annual report pdf's), distill down to showcase important information
- 2. Concept: Develop new visual approach that is appropriate and