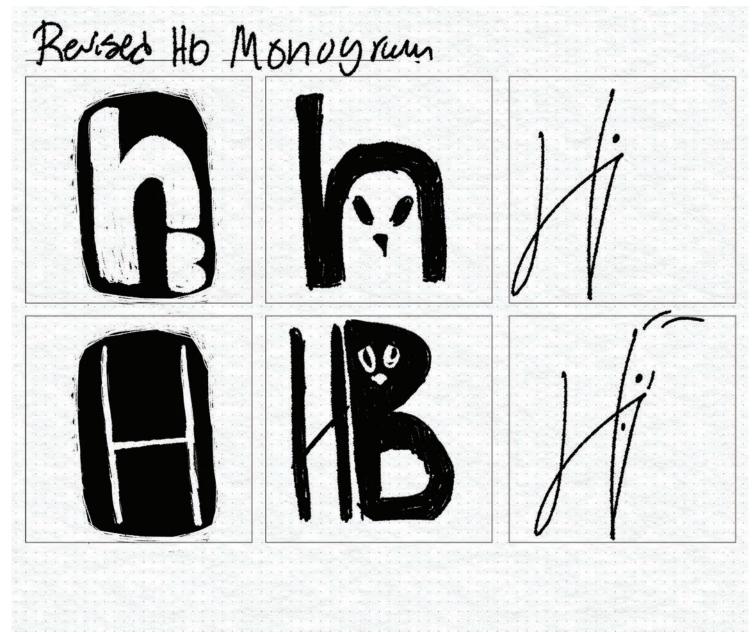

# HIGH CONTRAST LOGOS

Student Name: Bailey Bee

Company Name: HOLLOW BONE RECORDS

Type of Business: Record Studio

Key Words: Bone, Hollow, Bird, Grundge

Company Mission Statement: Let the Music Take you places, Shop Hollow Bone Records, the Destination for vinvi records.