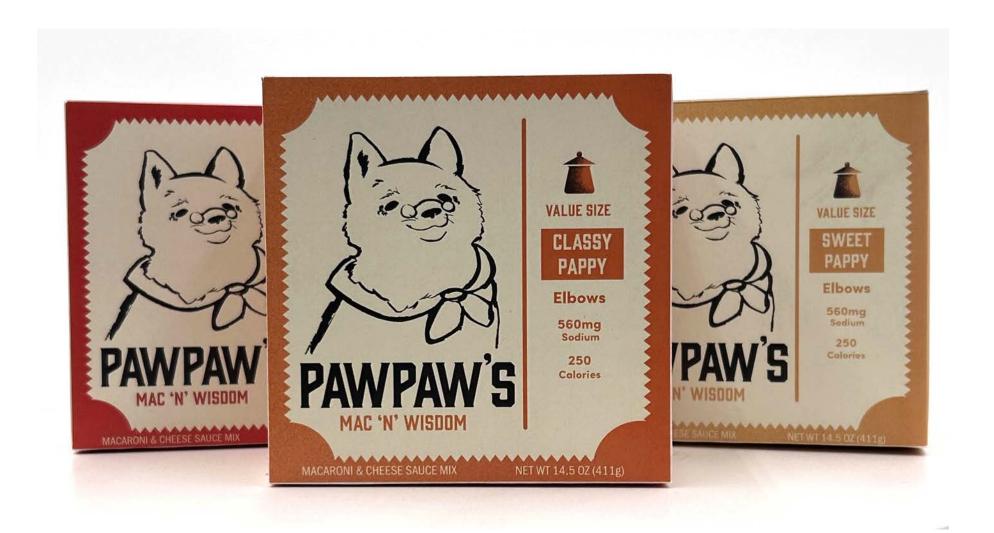

# STATIONARY

BAILEY BEE CORP.ID FALL 2024

PROJECT 2: PAWPAW'S MAC 'N' WISDOM

#### **Creative Brief**

Scheduled time frame: 3 weeks

Assignment: Mac and Cheese Box

Redesign/reimagine a simple paperboard carton

The macaroni & cheese box is a staple on grocery stores shelves. Outside of surface graphics, it has remained largely unchanged for years. For this project, you are asked to consider the shape and form, as well as the surface graphics of the 6-sided carton. The existing box is 3.5" wide by 7.125" tall by 1.25" deep. You may decide to maintain the size and orientation of the box on the shelf, or you may want to reconsider the form, as long as the total volume of the box (3.5" x 7.125" x 1.25" = 31.172") remains the same. The package should remain a rectilinear form and must contain all of the existing content (weight, preparation instructions, nutrition facts, etc.), although you are asked to redesign all of the text and graphics.

You may choose to use the Kraft brand logo or reimagine the brand. You must design a series of three boxes (based on variations such as noodle type, cheese, etc.) that work together.

**Consider:** research existing brands, color, form, shelf presence, imagery, typography, design that wraps around surfaces of the form

#### Brand Concept Chosen: Pawpaw's

#### Who is Pawpaw?

Pawpaw is a grandpa dog here to help and give wisdom to those who need it. People who need a push or words of affirmation.

#### What type of dog is he?

I left pawpaw kind of ambigous so that people can fill in the blank of what they think he is. Allowing the consumer to make a version of their own pawpaw in their head. Pawpaw almost resembles a shiba but the main goal was to make him appear dog-like and allow the viewer to imagine what kind of dog he is.