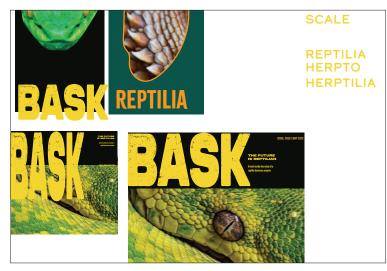

### Topic chosen:

Reptiles

#### Why?:

Reptiles has always interested me and I have owned a few myself. I wanted to create something to show the fun side of reptiles.

## What is a Reptile?

an animal (such as a snake, lizard, turtle, or alligator) that has cold blood, that lays eggs, and that has a body covered with scales or hard parts.