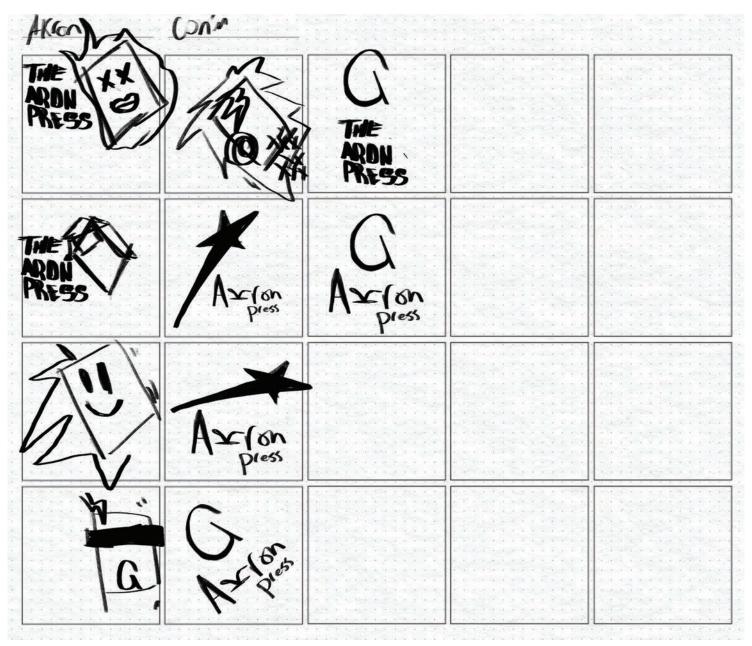

### Hollow Bone Records

The Hollow Bone Records is located in Fairlawn. They specialize in selling records and promoting music. This logo has some very interesting key points highlights the vibe of this store, It just needs some polish. It needs a more unified look and not just some random elements sticking out here and there. There is a way to empathize the punk rock theme with all of the type and not just the name. The records being in stencil type really disconnects it from the rest of the piece.