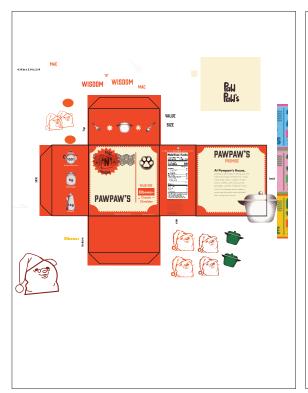

#### **Creative Brief**

Scheduled time frame: 3 weeks

Assignment: Mac and Cheese Box

Redesign/reimagine a simple paperboard carton

The macaroni & cheese box is a staple on grocery stores shelves. Outside of surface graphics, it has remained largely unchanged for years. For this project, you are asked to consider the shape and form, as well as the surface graphics of the 6-sided carton. The existing box is 3.5" wide by 7.125" tall by 1.25" deep. You may decide to maintain the size and orientation of the box on the shelf, or you may want to reconsider the form, as long as the total volume of the box (3.5" x 7.125" x 1.25" = 31.172") remains the same. The package should remain a rectilinear form and must contain all of the existing content (weight, preparation instructions, nutrition facts, etc.), although you are asked to redesign all of the text and graphics.

You may choose to use the Kraft brand logo or reimagine the brand. You must design a series of three boxes (based on variations such as noodle type, cheese, etc.) that work together.

**Consider:** research existing brands, color, form, shelf presence, imagery, typography, design that wraps around surfaces of the form

What is due: Color comps, built to size and properly photographed for presentation. Process book showing

documented research, ideation, sketches, views of all 6 sides of final forms and professional photography of final forms.

**Presentation:** Process book showing documented research, ideation, sketches, views of all 3 of final forms and professional photography of your packages.

**Dimension:** Maximum size The existing box is 3.5" wide by 7.125" tall by 1.25", horizontal or vertical orientation.