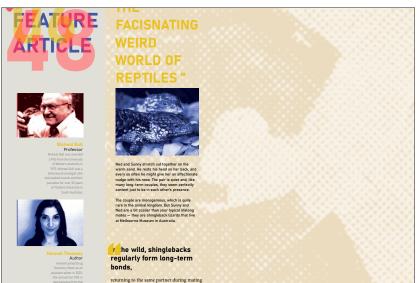

## FINAL LAYOUT

Professor

Micheal Bull was awarded a PhD from the University of Western Australia in 1973. Micheal Bull was a behavioural ecologist who had studied lizards and their parasites for over 30 years at Flinders University in South Australia.

Author

Hannah joined Drug Discovery News as an assistant editor in 2022. She earned her PhD in neuroscience from the

## **FASCINATING**

WEIRD **WORLD OF REPTILES**"

Ned and Sunny stretch out together on the warm sand. He rests his head on her back, and every so often he might give her an affectionate nudge with his nose. The pair is quiet and, like many long-term couples, they seem perfectly content just to be in each other's presence.

The couple are monogamous, which is quite rare in the animal kingdom. But Sunny and Ned are a bit scalier than your typical lifelong mates - they are shingleback lizards that live at Melbourne Museum in Australia. One lizard couple in a long-term study had been pairing up for 27 years and were still going strong when the study ended.