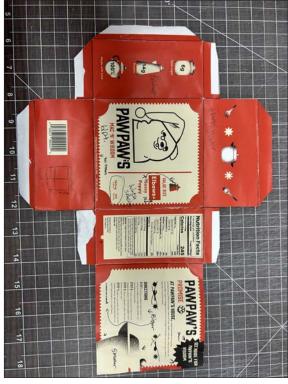

What is due: Color comps, built to size and properly photographed for presentation. Process book showing

documented research, ideation, sketches, views of all 6 sides of final forms and professional photography of final forms.

**Presentation:** Process book showing documented research, ideation, sketches, views of all 3 of final forms and professional photography of your packages.

**Dimension:** Maximum size The existing box is 3.5" wide by 7.125" tall by 1.25", horizontal or vertical orientation.

# FINAL LAYOUT { Packaging Design Fall 2024 Bailey Bee

### **FINAL LAYOUT**

#### **FINAL LAYOUT**

PROJECT 3: GARAGE BAND