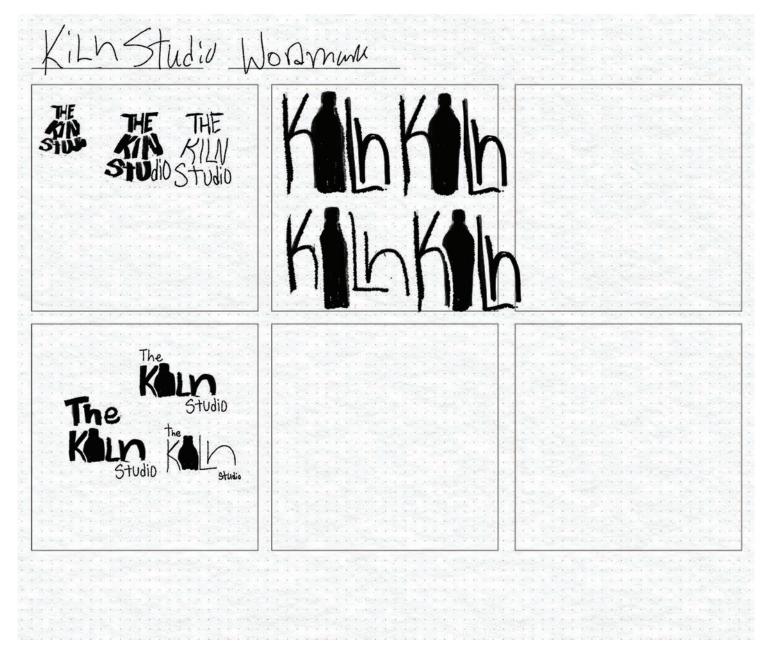

### The Kiln Pottery Studio

The Kiln Pottery Studio is an art studio that holds group ceramic paintings and other events. The logo is not very versatile and does not have a balanced look to it. The imagery is heavy around the type and almost swamps it, making Kiln the only readable part. The hands do relate to the service they are advertising but does it really need a ring of handprints? This can be simplifed and look more meaningful, the typeface is almost forgotten because of how colorful the ring is.