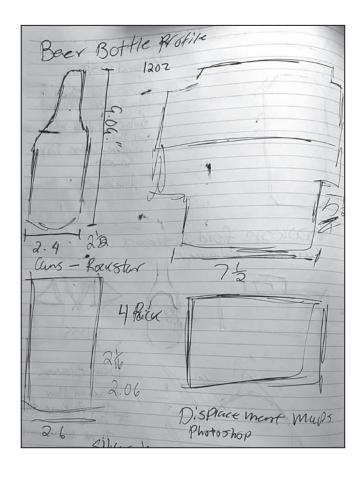

#### **Creative Brief**

Scheduled time frame: 3 weeks

Assignment: Mac and Cheese Box

Redesign/reimagine a simple paperboard carton

The macaroni & cheese box is a staple on grocery stores shelves. Outside of surface graphics, it has remained largely unchanged for years. For this project, you are asked to consider the shape and form, as well as the surface graphics of the 6-sided carton. The existing box is 3.5" wide by 7.125" tall by 1.25" deep. You may decide to maintain the size and orientation of the box on the shelf, or you may want to reconsider the form, as long as the total volume of the box (3.5" x 7.125" x 1.25" = 31.172") remains the same. The package should remain a rectilinear form and must contain all of the existing content (weight, preparation instructions, nutrition facts, etc.), although you are asked to redesign all of the text and graphics.

**Presentation:** Process book showing documented research, ideation, sketches, views of all 3 of final forms and professional photography of your packages.

**Dimension:** Maximum size The existing box is 3.5" wide by 7.125" tall by 1.25", horizontal or vertical orientation.