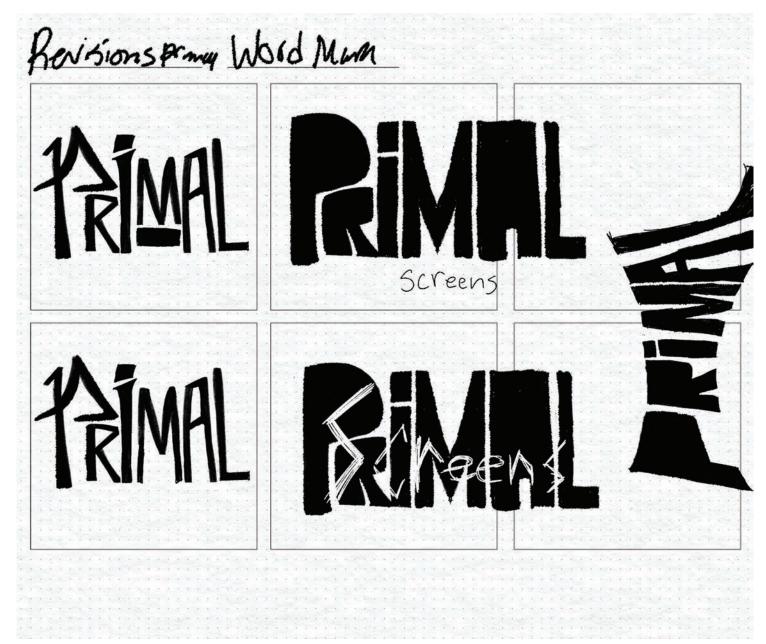

### Primal Screen Incorporated

Primal Screen Incorporated is located in Kent and They specialize in designing and printing art on various forms of apparel. They have a broad range of clients from "Mom and Pop" stores to even our university. This logo doesn't do much for their identity its just mismatched typefaces and meaningless placement of the type, the colors are predictable and boring. With a name like Primal Screens, there is so much more they can do with a name like that