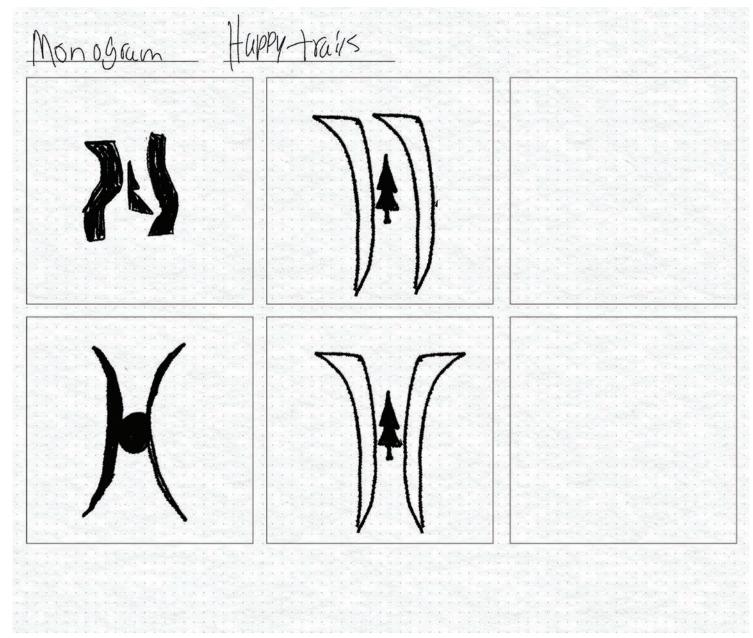

### Happy Trails Farm Animal Sanctuary

Happy Trails Farm Animal Sanctuary is located in Ravenna, They sanction farm animals and specializes in rescues, Rehabilitation, and Rehoming Animals. The Logo is a lot and very cluttered, There is a much simpiler way to show that they rescue farm animals. The circle and shape around the type is just random and makes the silhouttes appear