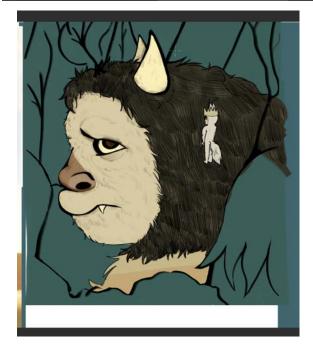

"MAURICE SENDAK'S CALDECOTT MEDAL-WINNING PICTURE BOOK HAS BECOME ONE OF THE MOST HIGHLY ACCLAIMED AND BEST-LOVED CHILDREN'S BOOKS OF ALL TIME. A MUST FOR EVERY CHILD'S BOOKSHELF"

WHERE THE WILD THINGS ARE

Y BY MAURICE SEND

HAS INSPIRED A MOVIE,
AN OPERA, AND THE
GENERATIONS. WHEN MAX
GENERATIONS. WHEN MAX
AND CAUSES HAVOC IN
THE HOUSE, HIS MOTHER
SENDS HIM TO BED. FROM
THERE, MAX SETS SAIL TO
AN ISLAND INHABITED BY
THE WILD THINGS, WHO
NAME HIM KING AND SHARE
A WILD RUMPUS WITH HIM.
BUTTHEN FROM FAR AWAY
ACROSS THE WORLD, MAX
SMELLS GOOD THINGS TO
MAX

RPER & ROW PUBLIS

THANK YOU!