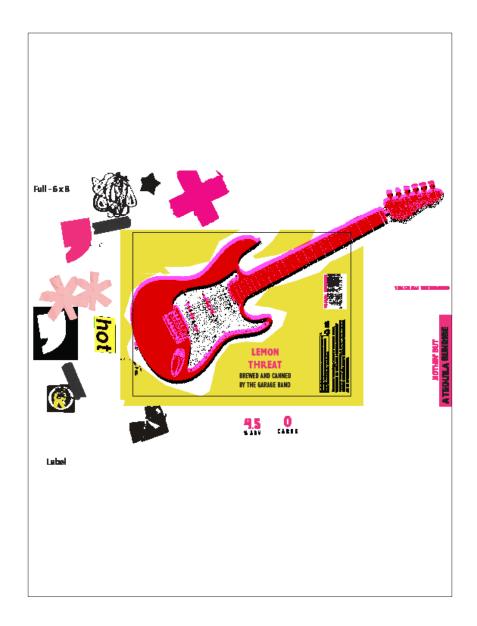

# FINAL LAYOUT { Packaging Design Fall 2024 Bailey Bee

Full -7.5 x 5.5

GARAGE BAND CO., AKRON, OH

Full -7.5 x 5.5