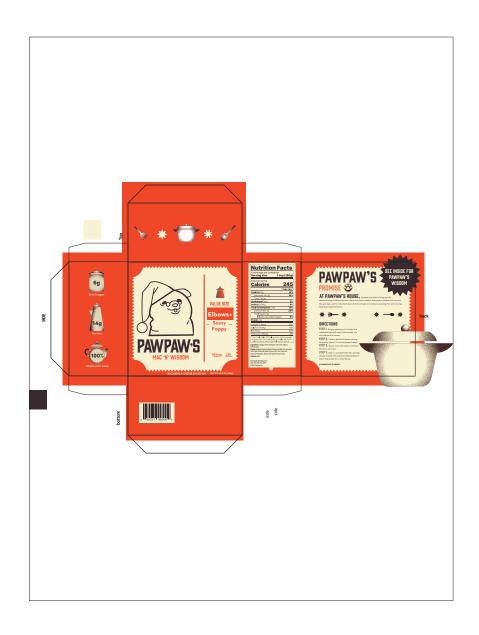

# STATIONARY

BAILEY BEE CORP.ID FALL 2024

PROJECT 2: PAWPAW'S MAC 'N' WISDOM

#### **Creative Brief**

Scheduled time frame: 3 weeks

Assignment: Mac and Cheese Box

Redesign/reimagine a simple paperboard carton

The macaroni & cheese box is a staple on grocery stores shelves. Outside of surface graphics, it has remained largely unchanged for years. For this project, you are asked to consider the shape and form, as well as the surface graphics of the 6-sided carton. The existing box is 3.5" wide by 7.125" tall by 1.25" deep. You may decide to maintain the size and orientation of the box on the shelf, or you may want to reconsider the form, as long as the total volume of the box (3.5" x 7.125" x 1.25" = 31.172") remains the same. The package should remain a rectilinear form and must contain all of the existing content (weight, preparation instructions, nutrition facts, etc.), although you are asked to redesign all of the text and graphics.

You may choose to use the Kraft brand logo or reimagine the brand. You must design a series of three boxes (based on variations such as noodle type, cheese, etc.) that work together.

**Consider:** research existing brands, color, form, shelf presence, imagery, typography, design that wraps around surfaces of the form