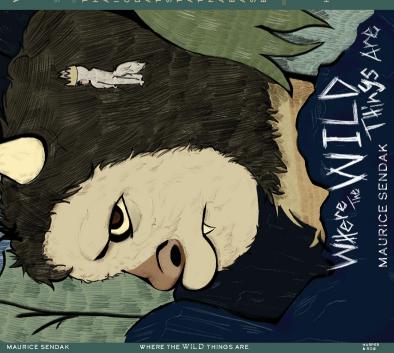

"MAURICE SENDAK'S CALDECOTT MEDAL-WINNING PICTURE BOOK HAS BECOME ONE OF THE MOST HIGHLY ACCLAIMED AND BEST-LOVED CHILDREN'S BOOKS OF ALL TIME. A MUST FOR EVERY CHILD'S BOOKSHELF"

WHERE THE WILD THINGS ARE

Y BY MAURICE SEND

HAS INSPIRED A MOVIE,
AN OPERA, AND THE
GENERATIONS. WHEN MAX
GENERATIONS. WHEN MAX
AND CAUSES HAVOC IN
THE HOUSE, HIS MOTHER
SENDS HIM TO BED. FROM
THERE, MAX SETS SAIL TO
AN ISLAND INHABITED BY
THE WILD THINGS, WHO
NAME HIM KING AND SHARE
A WILD RUMPUS WITH HIM.
BUTTHEN FROM FAR AWAY
ACROSS THE WORLD, MAX
SMELLS GOOD THINGS TO
MAX