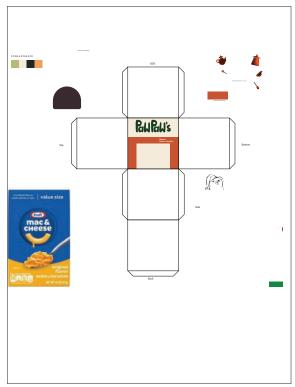

# STATIONARY

BAILEY BEE CORP.ID FALL 2024

PROJECT 2: PAWPAW'S MAC 'N' WISDOM

#### **Creative Brief**

Scheduled time frame: 3 weeks

Assignment: Mac and Cheese Box

Redesign/reimagine a simple paperboard carton

The macaroni & cheese box is a staple on grocery stores shelves. Outside of surface graphics, it has remained largely unchanged for years. For this project, you are asked to consider the shape and form, as well as the surface graphics of the 6-sided carton. The existing box is 3.5" wide by 7.125" tall by 1.25" deep. You may decide to maintain the size and orientation of the box on the shelf, or you may want to reconsider the form, as long as the total volume of the box (3.5" x 7.125" x 1.25" = 31.172") remains the same. The package should remain a rectilinear form and must contain all of the existing content (weight, preparation instructions, nutrition facts, etc.), although you are asked to redesign all of the text and graphics.

You may choose to use the Kraft brand logo or reimagine the brand. You must design a series of three boxes (based on variations such as noodle type, cheese, etc.) that work together.

**Consider:** research existing brands, color, form, shelf presence, imagery, typography, design that wraps around surfaces of the form

#### Brand Concept Chosen: Pawpaw's

#### Who is Pawpaw?

Pawpaw is a grandpa dog here to help and give wisdom to those who need it. People who need a push or words of affirmation.

#### What type of dog is he?

I left pawpaw kind of ambigous so that people can fill in the blank of what they think he is. Allowing the consumer to make a version of their own pawpaw in their head. Pawpaw almost resembles a shiba but the main goal was to make him appear dog-like and allow the viewer to imagine what kind of dog he is.