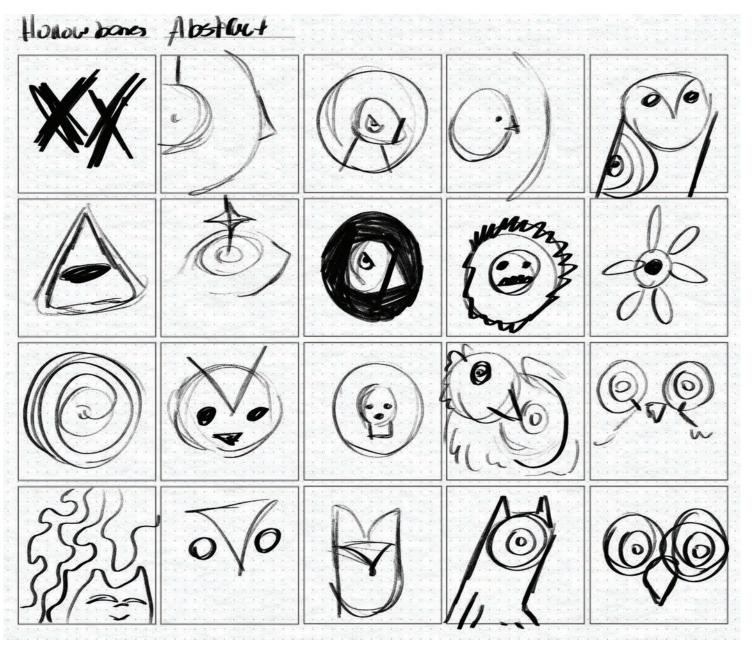

# HIGH CONTRAST LOGOS

Student Name: Bailey Bee

Company Name: HOLLOW BONE RECORDS

Type of Business: Record Studio

Key Words: Bone, Hollow, Bird, Grundge

Company Mission Statement: Let the Music Take you places, Shop Hollow Bone Records, the Destination for vinvi records.

**Competitors:** Square Records, Time Travelers Records, and Vinyl First

How have you differentiated them from their competition? I have given them more of a grunge look and a better look and feel to their