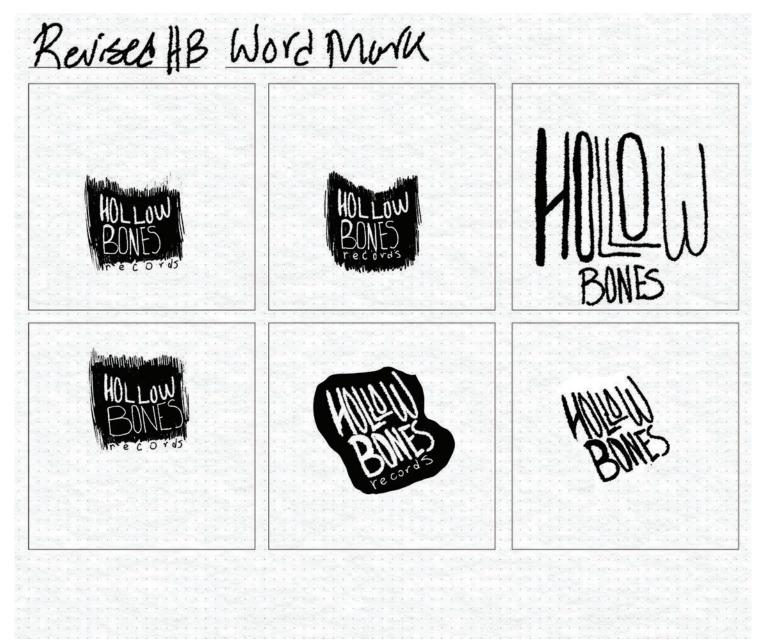

# HIGH CONTRAST LOGOS

Student Name: Bailey Bee

Company Name: HOLLOW BONE RECORDS

Type of Business: Record Studio

Key Words: Bone, Hollow, Bird, Grundge

Company Mission Statement: Let the Music Take you places, Shop Hollow Bone Records, the Destination for vinvi records.