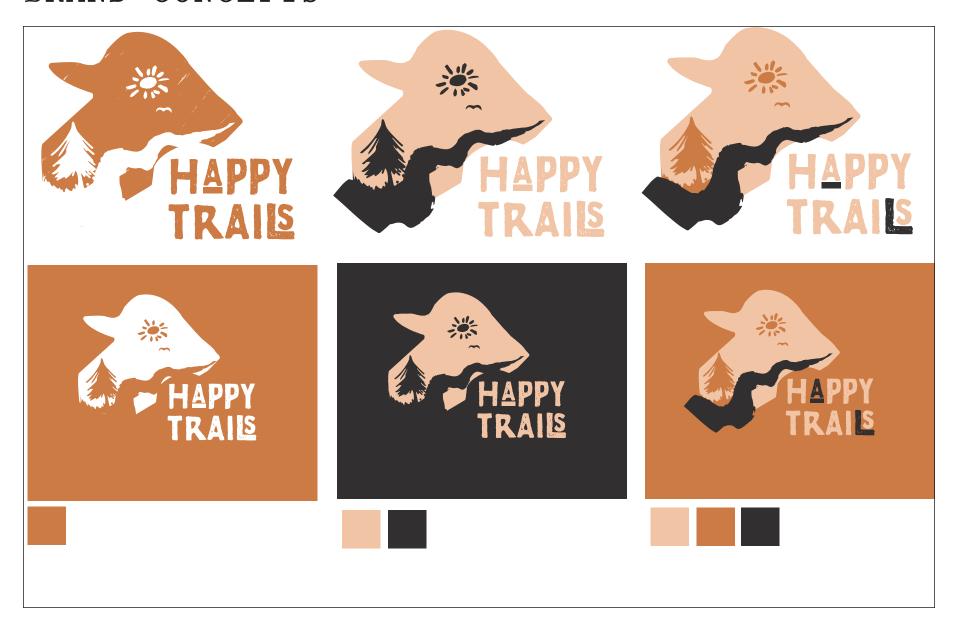

### Happy Trails Farm Animal Sanctuary

Happy Trails Farm Animal Sanctuary is located in Ravenna, They sanction farm animals and specializes in rescues, Rehabilitation, and Rehoming Animals. The Logo is a lot and very cluttered, There is a much simpiler way to show that they rescue farm animals. The circle and shape around the type is just random and makes the silhouttes appear