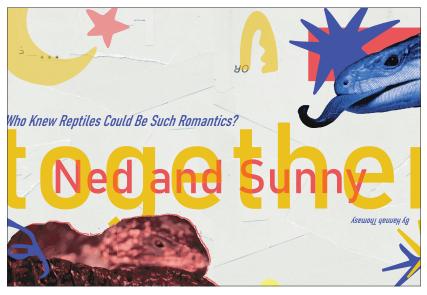

## **COMPUTER REFINEMENT**

Ned and Sunny stretch out together on the warm sand. He rests his head on her back, and every so often he might give her an affectionate nudge with his nose. The pair is quiet and, like many longterm couples, they seem perfectly content just to be in each other's presence.

The couple are monogamous, which is quite rare in the animal kingdom. But Sunny and Ned are a bit scalier than your typical lifelong mates — they are shingleback lizards that live at Melbourne Museum in Australia.

## **FASCINATING**

WEIRD **WORLD OF REPTILES**"

Ned and Sunny stretch out together on the warm sand. He rests his head on her back, and every so often he might give her an affectionate nudge with his nose. The pair is quiet and, like many long-term couples, they seem perfectly content just to be in each other's presence.

The couple are monogamous, which is quite rare in the animal kingdom. But Sunny and Ned are a bit scalier than your typical lifelong mates - they are shingleback lizards that live at Melbourne Museum in Australia. One lizard couple in a long-term study had been pairing up for 27 years and were still going strong when the study ended.