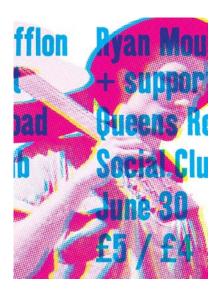

### Hollow Bone Records

The Hollow Bone Records is located in Fairlawn. They specialize in selling records and promoting music. This logo has some very interesting key points highlights the vibe of this store, It just needs some polish. It needs a more unified look and not just some random elements sticking out here and there. There is a way to empathize the punk rock theme with all of the type and not just the name. The records being in stencil type really disconnects it from the rest of the piece.