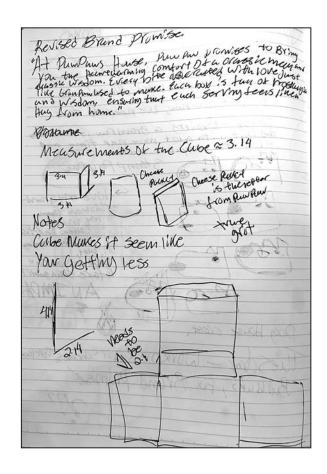

#### **Creative Brief**

Scheduled time frame: 3 weeks

Assignment: Mac and Cheese Box

Redesign/reimagine a simple paperboard carton

The macaroni & cheese box is a staple on grocery stores shelves. Outside of surface graphics, it has remained largely unchanged for years. For this project, you are asked to consider the shape and form, as well as the surface graphics of the 6-sided carton. The existing box is 3.5" wide by 7.125" tall by 1.25" deep. You may decide to maintain the size and orientation of the box on the shelf, or you may want to reconsider the form, as long as the total volume of the box (3.5" x 7.125" x 1.25" = 31.172") remains the same. The package should remain a rectilinear form and must contain all of the existing content (weight, preparation instructions, nutrition facts, etc.), although you are asked to redesign all of the text and graphics.

**Presentation:** Process book showing documented research, ideation, sketches, views of all 3 of final forms and professional photography of your packages.

**Dimension:** Maximum size The existing box is 3.5" wide by 7.125" tall by 1.25", horizontal or vertical orientation.