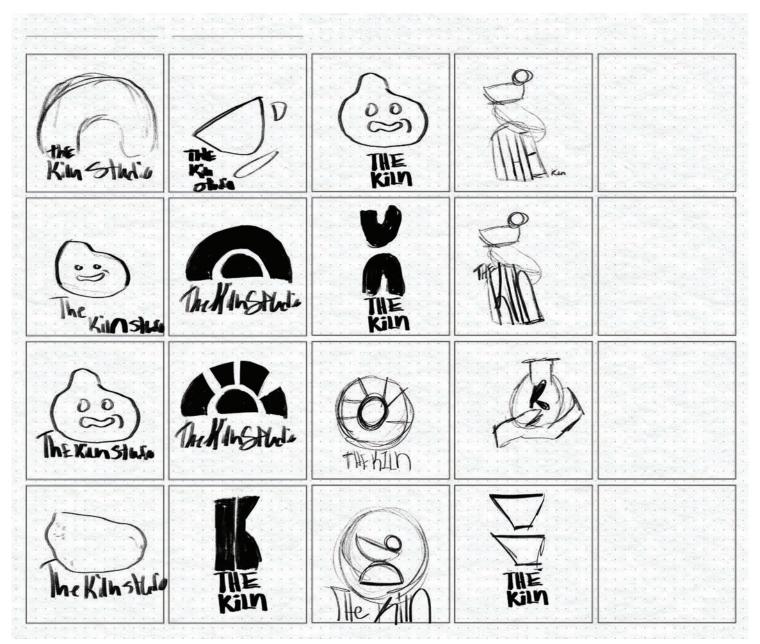

### The Kiln Pottery Studio

The Kiln Pottery Studio is an art studio that holds group ceramic paintings and other events. The logo is not very versatile and does not have a balanced look to it. The imagery is heavy around the type and almost swamps it, making Kiln the only readable part. The hands do relate to the service they are advertising but does it really need a ring of handprints? This can be simplifed and look more meaningful, the typeface is almost forgotten because of how colorful the ring is.