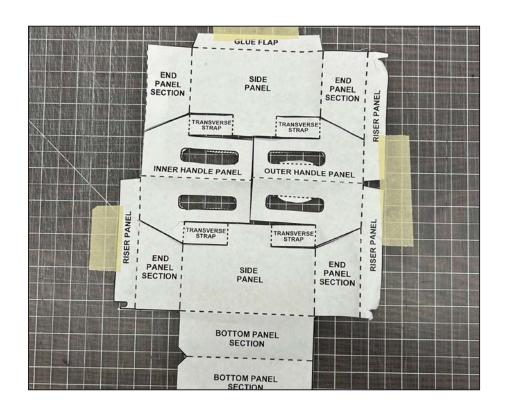

#### **Creative Brief**

Scheduled time frame: 3 weeks

Assignment: Mac and Cheese Box

Redesign/reimagine a simple paperboard carton

The macaroni & cheese box is a staple on grocery stores shelves. Outside of surface graphics, it has remained largely unchanged for years. For this project, you are asked to consider the shape and form, as well as the surface graphics of the 6-sided carton. The existing box is 3.5" wide by 7.125" tall by 1.25" deep. You may decide to maintain the size and orientation of the box on the shelf, or you may want to reconsider the form, as long as the total volume of the box (3.5" x 7.125" x 1.25" = 31.172") remains the same. The package should remain a rectilinear form and must contain all of the existing content (weight, preparation instructions, nutrition facts, etc.), although you are asked to redesign all of the text and graphics.

You may choose to use the Kraft brand logo or reimagine the brand. You must design a series of three boxes (based on variations such as noodle type, cheese, etc.) that work together.

**Consider:** research existing brands, color, form, shelf presence, imagery, typography, design that wraps around surfaces of the form

What is due: Color comps, built to size and properly photographed for presentation. Process book showing

documented research, ideation, sketches, views of all 6 sides of final forms and professional photography of final forms.

**Presentation:** Process book showing documented research, ideation, sketches, views of all 3 of final forms and professional photography of your packages.

**Dimension:** Maximum size The existing box is 3.5" wide by 7.125" tall by 1.25", horizontal or vertical orientation.