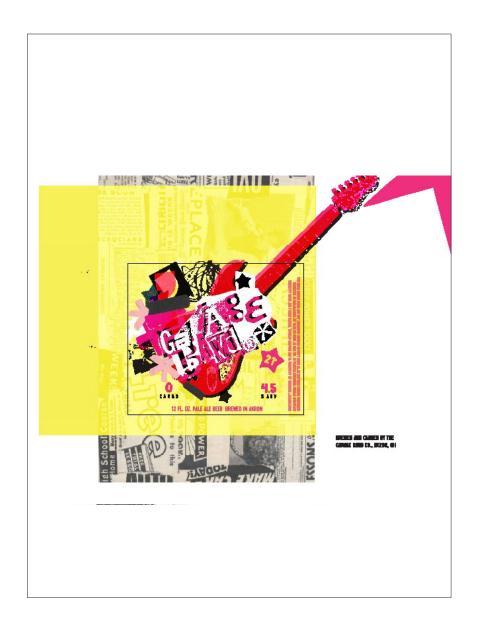

# FINAL LAYOUT { Packaging Design Fall 2024 Bailey Bee

Full -7.5 x 5.5

GARAGE BAND CO., AKRON, OH

Full -7.5 x 5.5