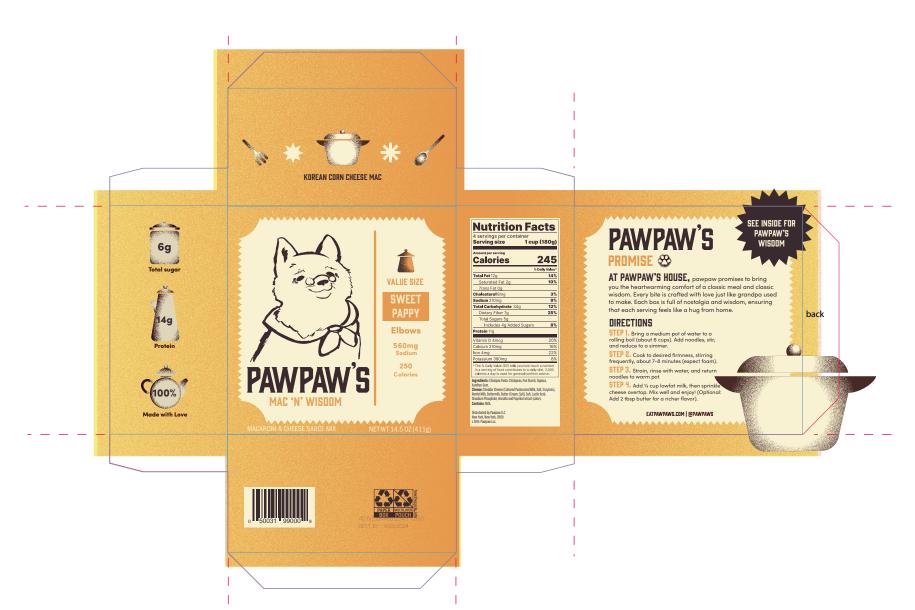

# STATIONARY

BAILEY BEE CORP.ID FALL 2024

PROJECT 2: PAWPAW'S MAC 'N' WISDOM

You may choose to use the Kraft brand logo or reimagine the brand. You must design a series of three boxes (based on variations such as noodle type, cheese, etc.) that work together.

**Consider:** research existing brands, color, form, shelf presence, imagery, typography, design that wraps around surfaces of the form

#### Brand Concept Chosen: Pawpaw's

#### Who is Pawpaw?

Pawpaw is a grandpa dog here to help and give wisdom to those who need it. People who need a push or words of affirmation.