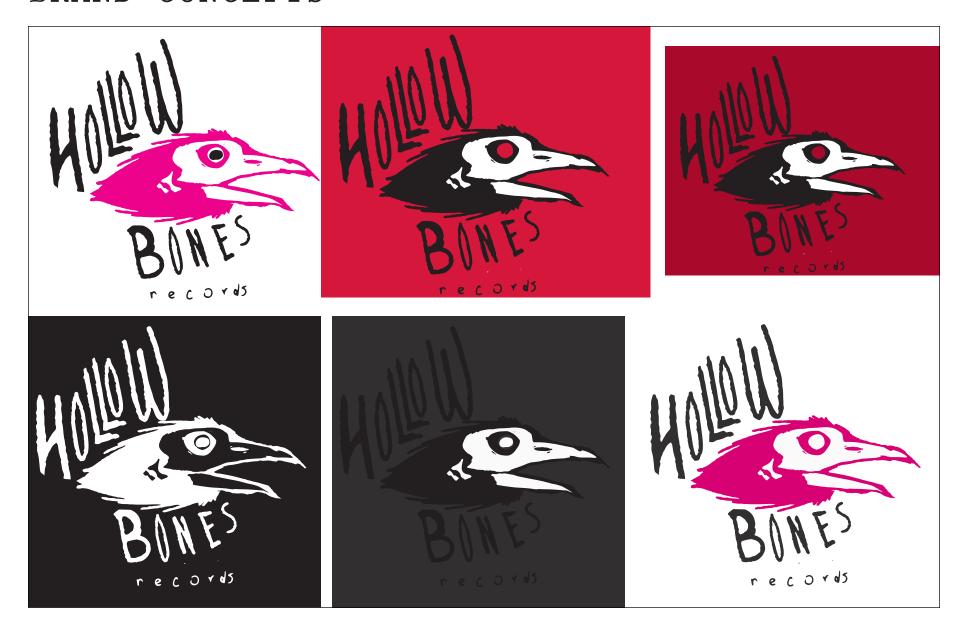

### Hollow Bone Records

The Hollow Bone Records is located in Fairlawn. They specialize in selling records and promoting music. This logo has some very interesting key points highlights the vibe of this store, It just needs some polish. It needs a more unified look and not just some random elements sticking out here and there. There is a way to empathize the punk rock theme with all of the type and not just the name. The records being in stencil type really disconnects it from the rest of the piece.