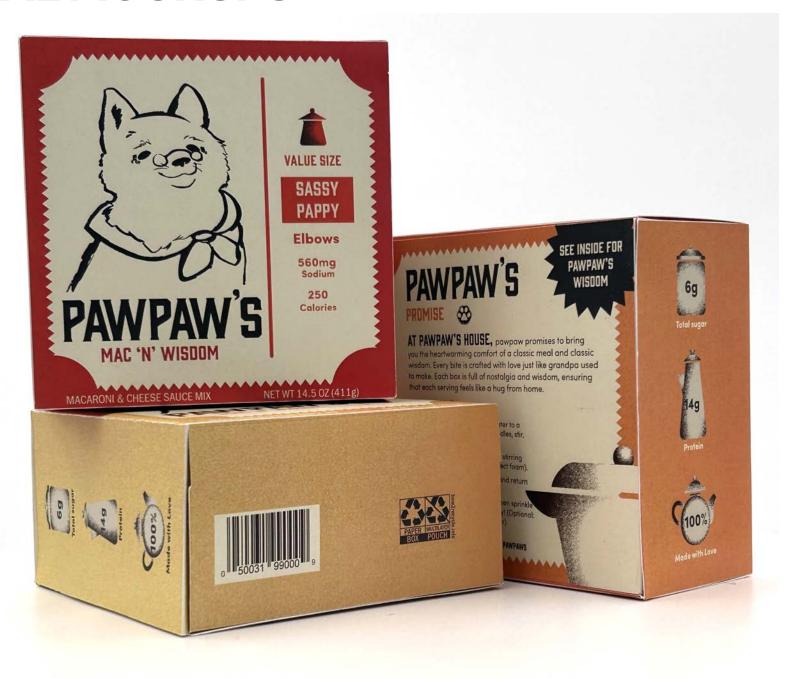

# STATIONARY

BAILEY BEE CORP.ID FALL 2024

PROJECT 2: PAWPAW'S MAC 'N' WISDOM

You may choose to use the Kraft brand logo or reimagine the brand. You must design a series of three boxes (based on variations such as noodle type, cheese, etc.) that work together.

**Consider:** research existing brands, color, form, shelf presence, imagery, typography, design that wraps around surfaces of the form

#### Who is Pawpaw?

Pawpaw is a grandpa dog here to help and give wisdom to those who need it. People who need a push or words of affirmation.

I wanted to make something for people that want a comforting meal and need comforting words.

The Box relied on Nostalgia, memories, and grandparents. Not everyone has grandparents and does not have access to an older generation that is here to be a rock in your life.