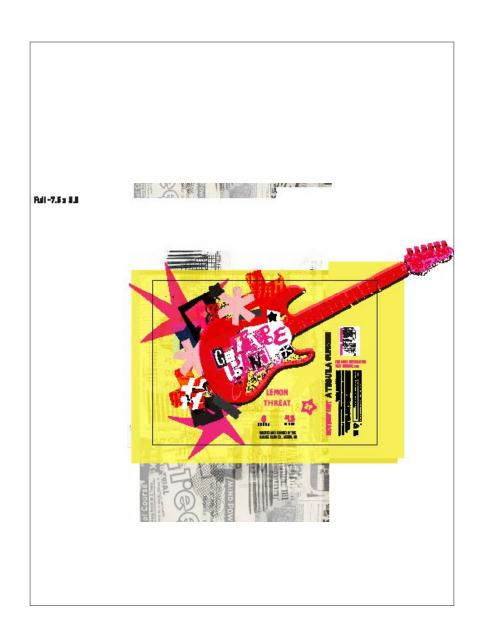

# FINAL LAYOUT { Packaging Design Fall 2024 Bailey Bee

Full -7.5 x 5.5

GARAGE BAND CO., AKRON, OH

Full -7.5 x 5.5