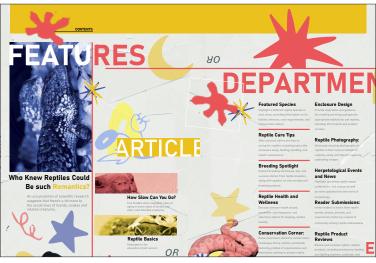

### Topic chosen:

Reptiles

#### Why?:

Reptiles has always interested me and I have owned a few myself. I wanted to create something to show the fun side of reptiles.

## What is a Reptile?

an animal (such as a snake, lizard, turtle, or alligator) that has cold blood, that lays eggs, and that has a body covered with scales or hard parts.