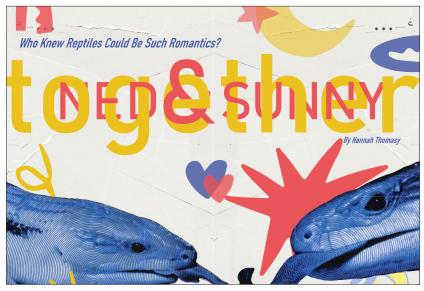

## **COMPUTER REFINEMENT**

Ned and Sunny stretch out together on the warm sand. He rests his head on her back, and every so often he might give her an affectionate nudge with his nose. The pair is quiet and, like many longterm couples, they seem perfectly content just to be in each other's presence.

The couple are monogamous, which is quite rare in the animal kingdom. But Sunny and Ned are a bit scalier than your typical lifelong mates — they are shingleback lizards that live at Melbourne Museum in Australia.

## **FASCINATING**

WEIRD **WORLD OF REPTILES**"

Ned and Sunny stretch out together on the warm sand. He rests his head on her back, and every so often he might give her an affectionate nudge with his nose. The pair is quiet and, like many long-term couples, they seem perfectly content just to be in each other's presence.

The couple are monogamous, which is quite rare in the animal kingdom. But Sunny and Ned are a bit scalier than your typical lifelong mates - they are shingleback lizards that live at Melbourne Museum in Australia. One lizard couple in a long-term study had been pairing up for 27 years and were still going strong when the study ended.