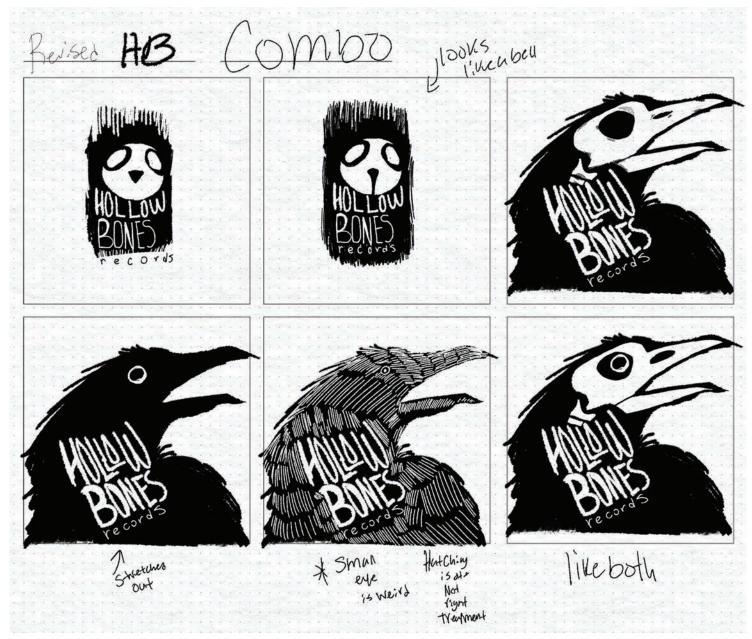

### Hollow Bone Records

The Hollow Bone Records is located in Fairlawn. They specialize in selling records and promoting music. This logo has some very interesting key points highlights the vibe of this store, It just needs some polish. It needs a more unified look and not just some random elements sticking out here and there. There is a way to empathize the punk rock theme with all of the type and not just the name. The records being in stencil type really disconnects it from the rest of the piece.