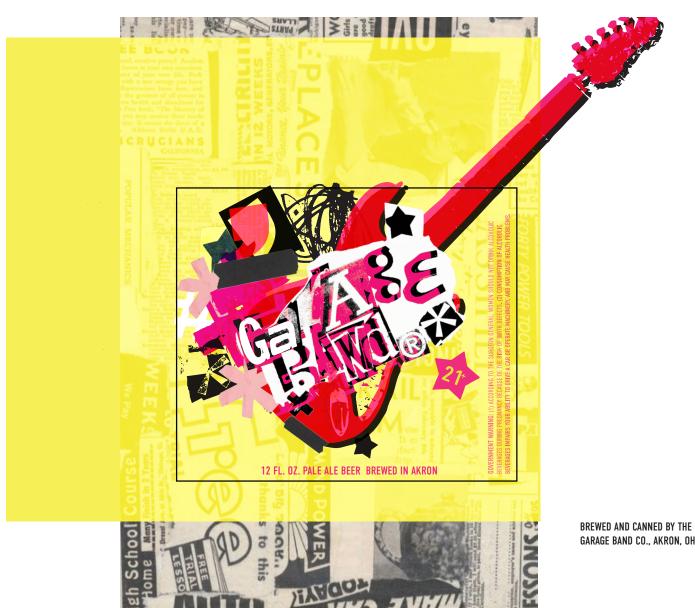

# FINAL LAYOUT { Packaging Design Fall 2024 Bailey Bee

Full -7.5 x 5.5

GARAGE BAND CO., AKRON, OH

Full -7.5 x 5.5

# **FINAL MOCKUPS**